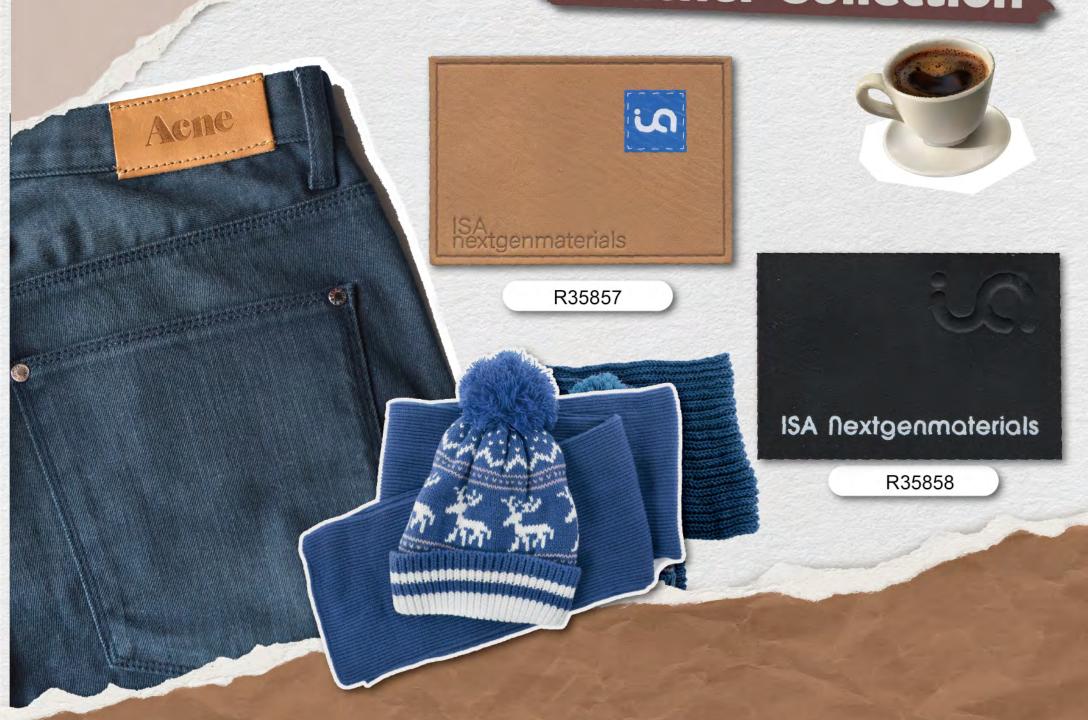

### LITE Concept

ISA LITE index provide water and energy savings rates for every leather or label.