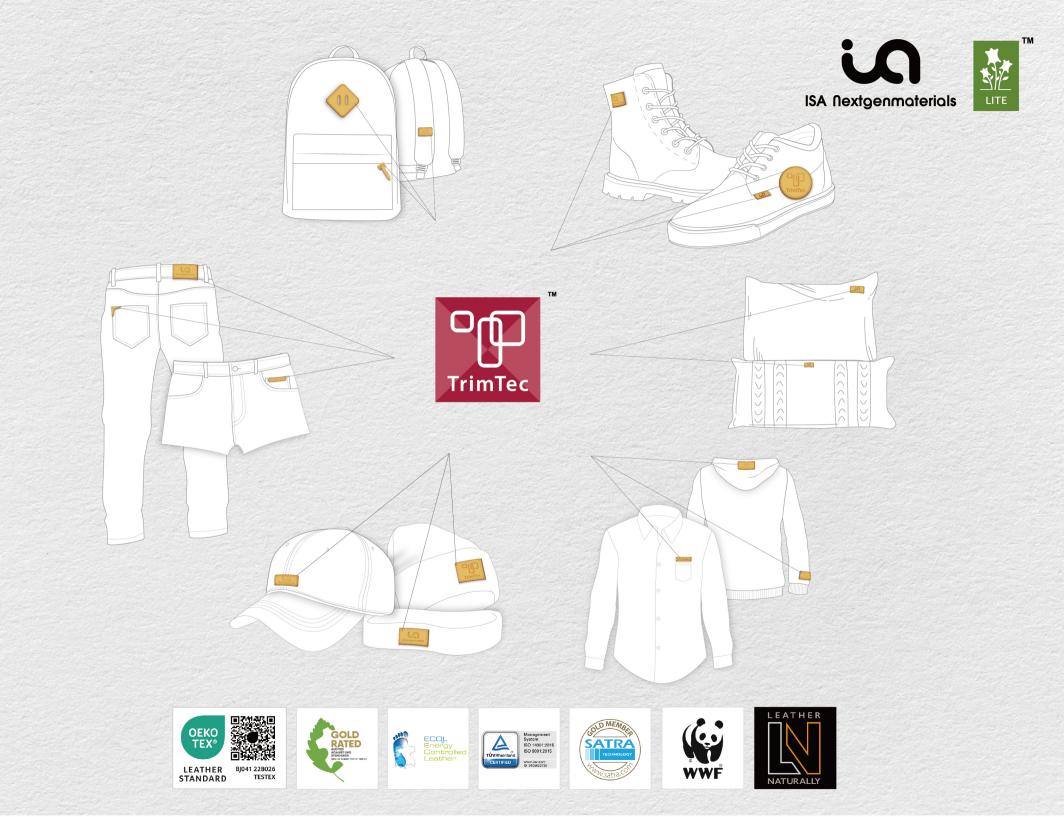

# ustainab

ISA Nextgenmaterials

Under one tannery roof, we also operates a leather trimming division, ISA TrimTec, which specializes in trims for apparel, bags and shoes. ISA TrimTec offers customized technology options including debossing, embossing, foiling and printing as well as special finishing. We strive for value by adding to the supply chain in terms of manufacturing diversity, cost efficiencies, fast delivery and risk free RSL performance.

# Advantages of Partnering with TrimTec