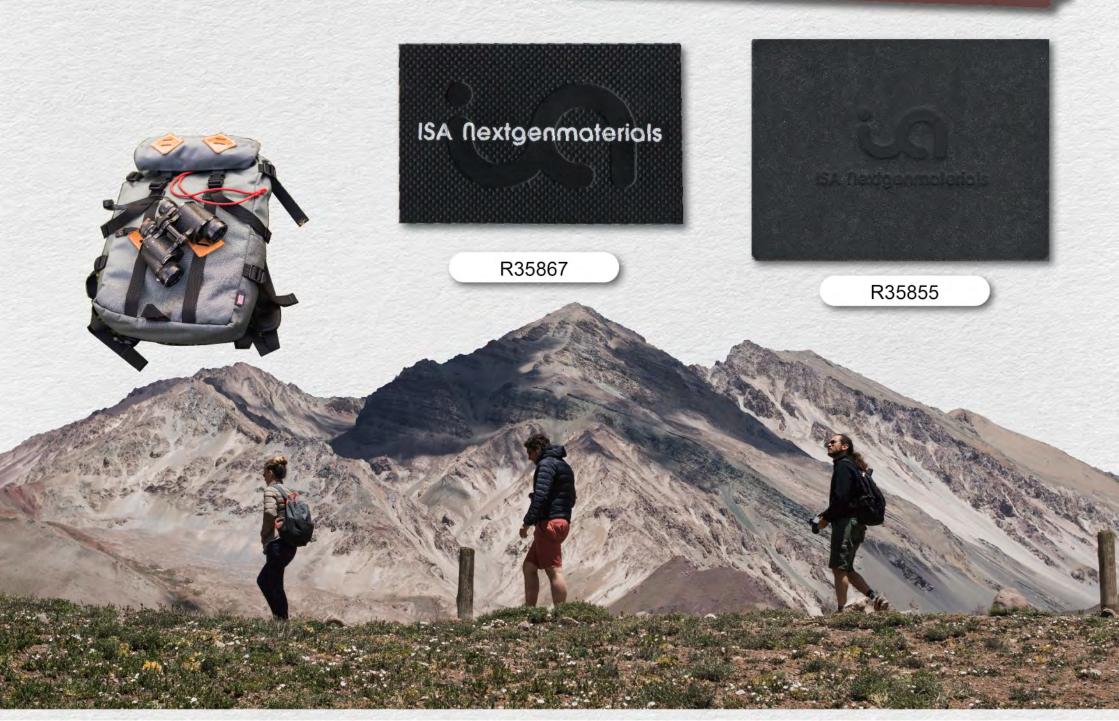

# Top Rated Traceability to The Meat Processing Facility

All leathers used in label production can be traced to the meat processing facility. ISA only purchases raw material from LWG Gold rated tanneries.

# Quality and Consistency / Consistency within All Production Locations

Stable material supply base from LWG Gold rated tanneries, 100% internal finish label inspection, and control over the entire supply chain.