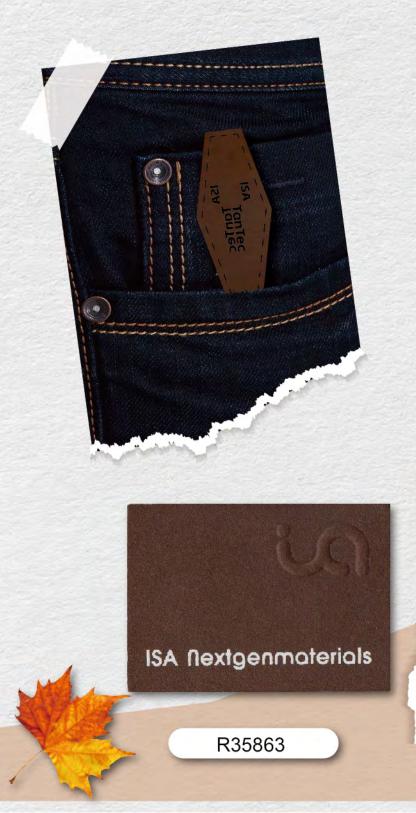

# ustainab

ISA Nextgenmaterials

Under one tannery roof, we also operates a leather trimming division, ISA TrimTec, which specializes in trims for apparel, bags and shoes. ISA TrimTec offers customized technology options including debossing, embossing, foiling and printing as well as special finishing. We strive for value by adding to the supply chain in terms of manufacturing diversity, cost efficiencies, fast delivery and risk free RSL performance.

# Top Rated Traceability to The Meat Processing Facility

All leathers used in label production can be traced to the meat processing facility. ISA only purchases raw material from LWG Gold rated tanneries.

# Quality and Consistency / Consistency within All Production Locations

Stable material supply base from LWG Gold rated tanneries, 100% internal finish label inspection, and control over the entire supply chain.

# Vertically Integrated Production

Producing labels full cycle from wet blue to the finished label ensuring a high rate of label and leather availability.