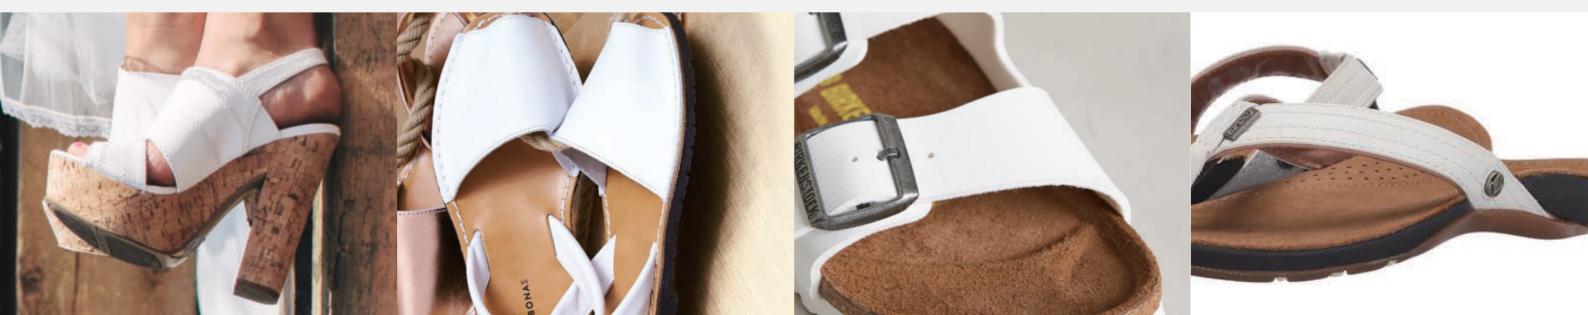

Beautiful white leathers from ISA TanTec are designed based on advanced seasonal, lifestyle and trend analysis in athletic, casual and outdoor styles. These tannages will meet the needs of different age groups, genders and activities. The finest white leathers offer your footwear an exclusive look and comfort level that will add value to your products.