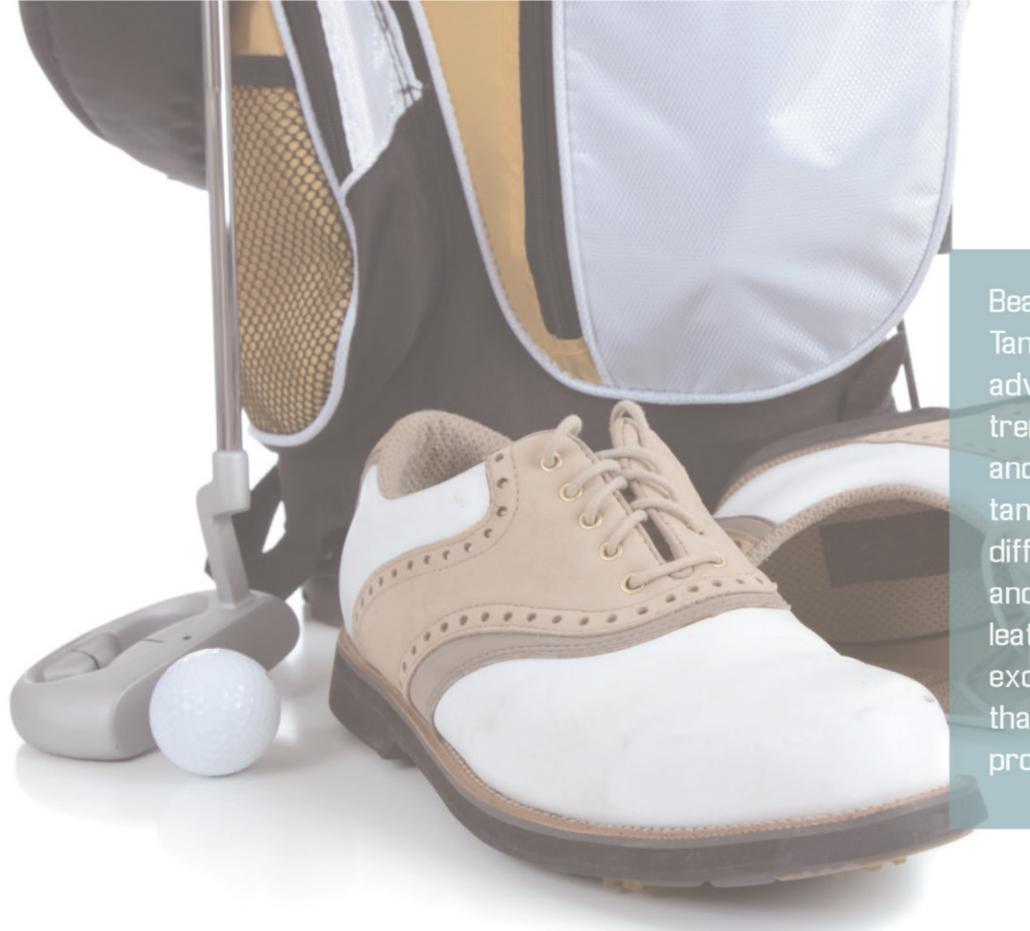

Beautiful white leathers from ISA TanTec are designed based on advanced seasonal, lifestyle and trend analysis in athletic, casual and outdoor styles. These tannages will meet the needs of different age groups, genders and activities. The finest white leathers offer your footwear an exclusive look and comfort level that will add value to your products.