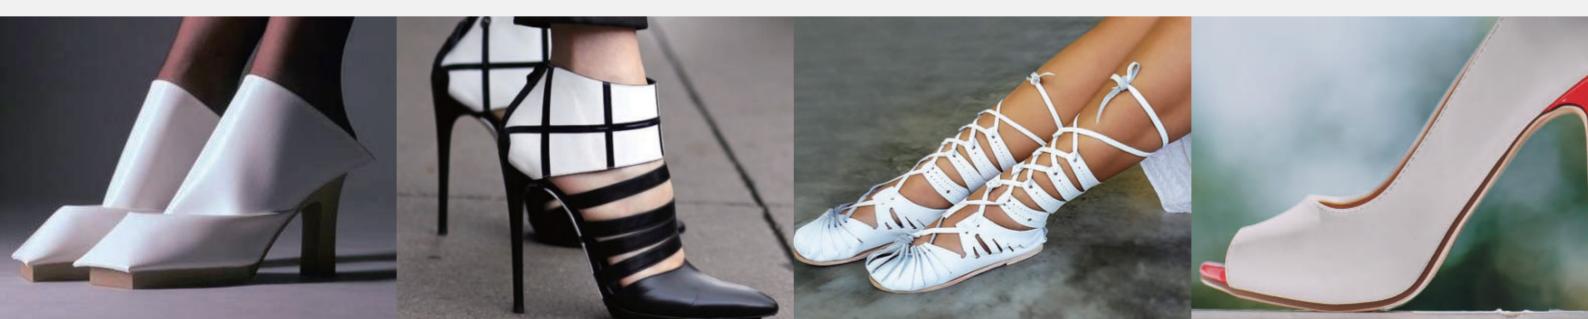

Beautiful white leathers from ISA TanTec are designed based on advanced seasonal, lifestyle and trend analysis in athletic, casual and outdoor styles. These tannages will meet the needs of different age groups, genders and activities. The finest white leathers offer your footwear an exclusive look and comfort level that will add value to your products.