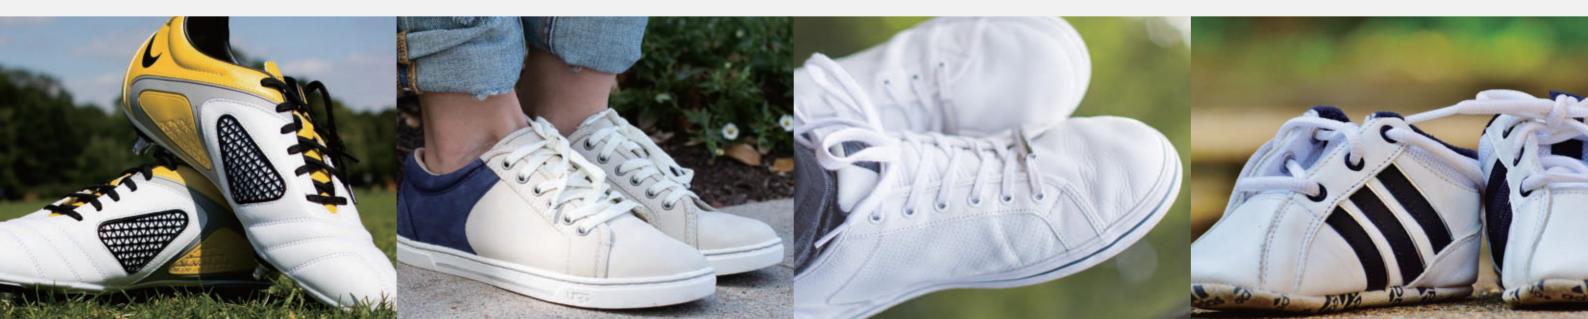

Beautiful white leathers from ISA TanTec are designed based on advanced seasonal, lifestyle and trend analysis in athletic, casual and outdoor styles. These tannages will meet the needs of different age groups, genders and activities. The finest white leathers offer your footwear an exclusive look and comfort level that will add value to your products.