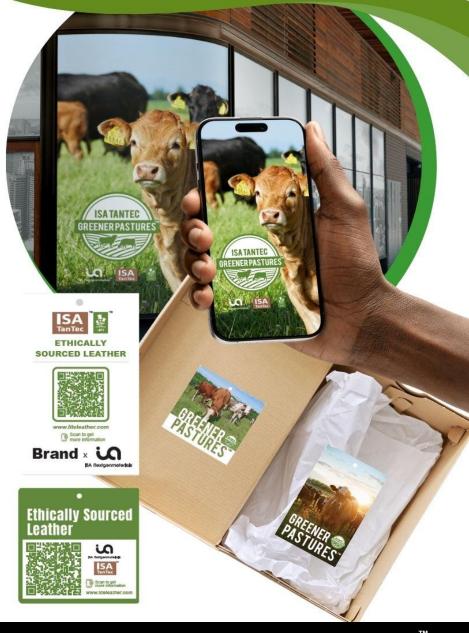

### **Pioneering Solutions**

There is no industry standard protocol for cattlehide traceability to birth farm, ISA independently developed Greener Pastures™ to provide an effective solution.

We have committed to achieving 100% traceability from the birth farm for hides sourced from South America by the year 2030.

**ISA** is integrated with the TrusTrace traceability platform.

**Greener Pastures Protocol** 

**ISA Hide Sourcing Policy** 

**ISA Hide Sourcing Traceability Map** 

### LET US HELP YOU TELL YOUR TRACEABILITY **STORY**

Our in-house marketing team can work with you to produce visually striking and informative digital and on-product sales tools.

These complimentary services will ensure the best possible message resonates with your consumer.