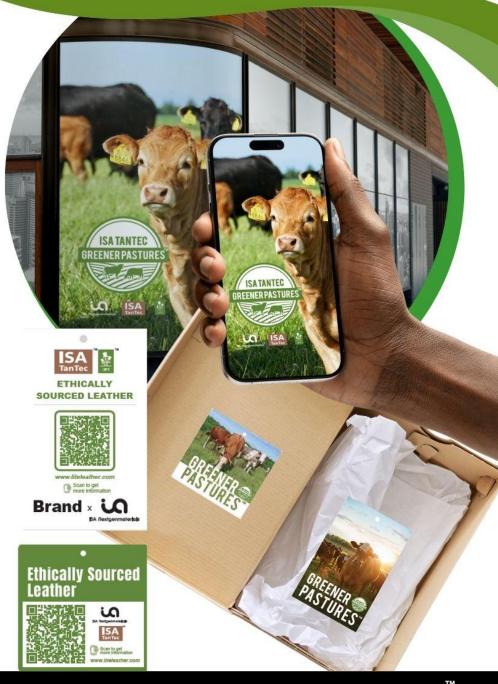

## **Pioneering Solutions**

There is no industry standard protocol for cattlehide traceability to birth farm, ISA independently developed Greener Pastures™ to provide an effective solution.

We have committed to achieving 100% traceability from the birth farm for hides sourced from South America by the year 2030.

### LET US HELP YOU **TELL YOUR TRACEABILITY STORY**

Our in-house marketing team can work with you to produce visually striking and informative digital and on-product sales tools.

These complimentary services will ensure the best possible message resonates with your consumer.