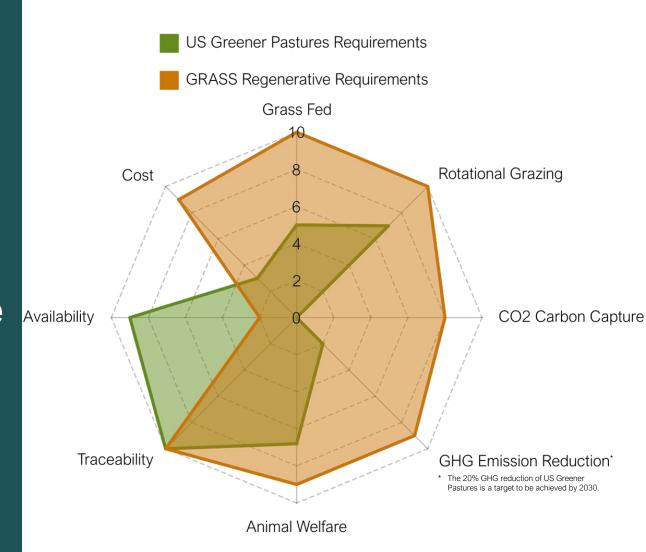

#### Did you know?

**Greener Pastures**<sup>™</sup> hides meet many Regenerative requirements, have lower cost and higher availability.

Supporting responsible cattle farming practices not only improves the livelihoods and communities of farmers and ranchers but also contributes to the overall well-being of the environment.