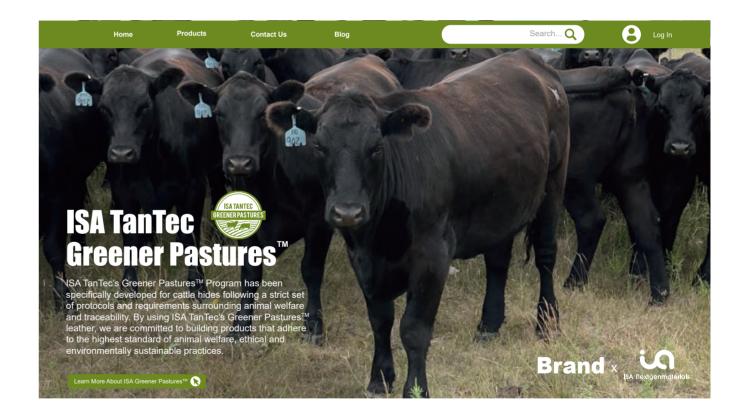

## What is Greener Pastures™P

Driven by ISA's deep rooted philosophy of LITE (Low Impact to The Environment), we developed the Greener Pastures<sup>™</sup> collection. This program has been specifically developed for cattle hides following a strict set of protocols and requirements surrounding animal welfare and traceability.

# GREENER PASTURES Hide Traceability & Animal Welfare

2nd Edition

In my role with ISA, I have the opportunity to visit our key hide suppliers. I was recently in Nebraska meeting with ranchers who participate in our fully traceable Greener Pastures program. It is great seeing how healthy the cattle are and the large fields used for natural grazing. All cattle have visual ear & RFID tags that connect the documentation as the hide travels through all stages before reaching one of our tanneries. This is an imperative part of the supply chain to prove traceability.