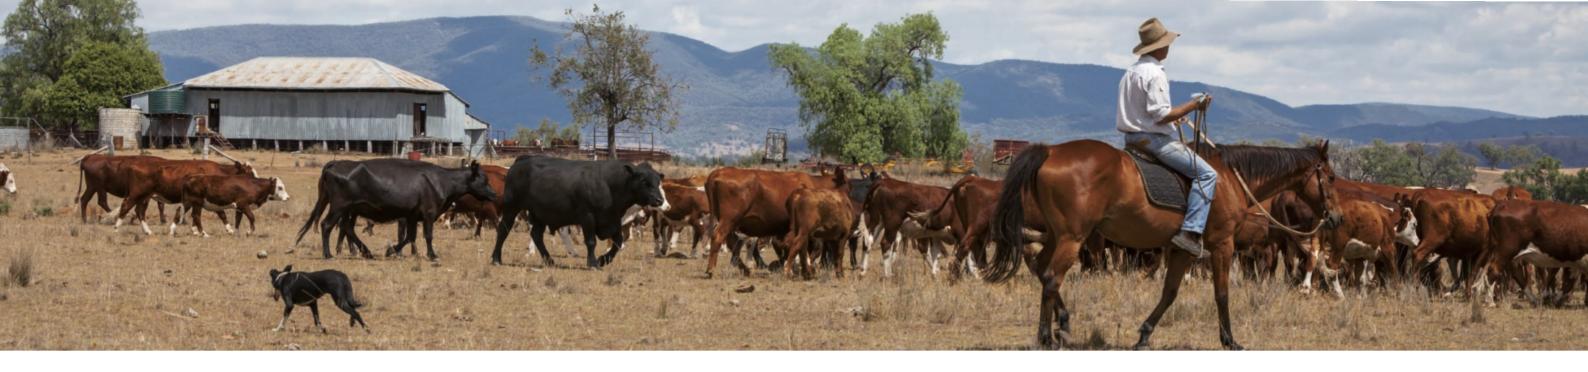

# GREENER PASTURES Hide Traceability & Animal Welfare

2nd Edition

In my role with ISA, I have the opportunity to visit our key hide suppliers. I was recently in Nebraska meeting with ranchers who participate in our fully traceable Greener Pastures program. It is great seeing how healthy the cattle are and the large fields used for natural grazing. All cattle have visual ear & RFID tags that connect the documentation as the hide travels through all stages before reaching one of our tanneries. This is an imperative part of the supply chain to prove traceability.

## How are GP or MOGP hides tracked and traced?

Tracking is done via a visual ear tag that can be associated with a lot, pen or group tag or ranch tag. The tag information is collected at the feedlot by a representative for the animals and noted on signed affidavits by the feed lot representative. These affidavits are kept on file by our supplier for a minimum of two years.