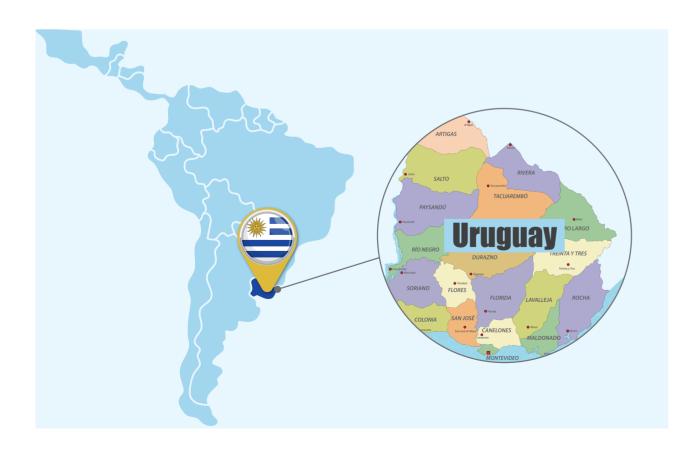

### **Greener Pastures hides sourced from Uruguay (MOGP)**

Closing the traceability loophole with hides sourced from Uruguay. Fulfills deforestation free requirements. Traditional Gaucho tannages on hides from South America.