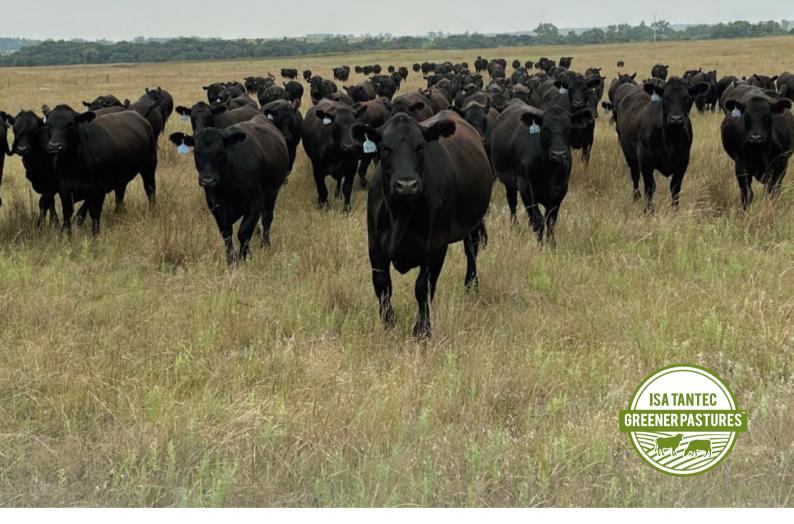

# GREENER PASTURES Hide Traceability & Animal Welfare

2nd Edition

In my role with ISA, I have the opportunity to visit our key hide suppliers. I was recently in Nebraska meeting with ranchers who participate in our fully traceable Greener Pastures program. It is great seeing how healthy the cattle are and the large fields used for natural grazing. All cattle have visual ear & RFID tags that connect the documentation as the hide travels through all stages before reaching one of our tanneries. This is an imperative part of the supply chain to prove traceability.

## How are GP or MOGP hides tracked and traced?

Tracking is done via a visual ear tag that can be associated with a lot, pen or group tag or ranch tag. The tag information is collected at the feedlot by a representative for the animals and noted on signed affidavits by the feed lot representative. These affidavits are kept on file by our supplier for a minimum of two years.