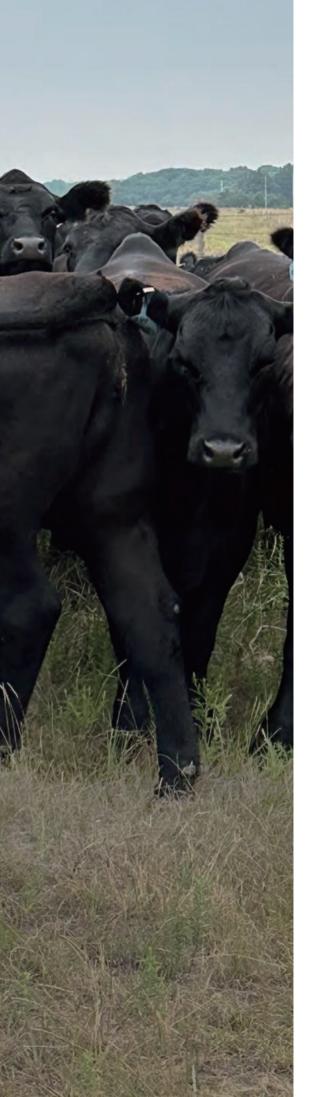

# GREENER PASTURES Hide Traceability & Animal Welfare

2nd Edition

In my role with ISA, I have the opportunity to visit our key hide suppliers. I was recently in Nebraska meeting with ranchers who participate in our fully traceable Greener Pastures program. It is great seeing how healthy the cattle are and the large fields used for natural grazing. All cattle have visual ear & RFID tags that connect the documentation as the hide travels through all stages before reaching one of our tanneries. This is an imperative part of the supply chain to prove traceability.

## How are GP or MOGP hides tracked and traced?

Tracking is done via a visual ear tag that can be associated with a lot, pen or group tag or ranch tag. The tag information is collected at the feedlot by a representative for the animals and noted on signed affidavits by the feed lot representative. These affidavits are kept on file by our supplier for a minimum of two years.