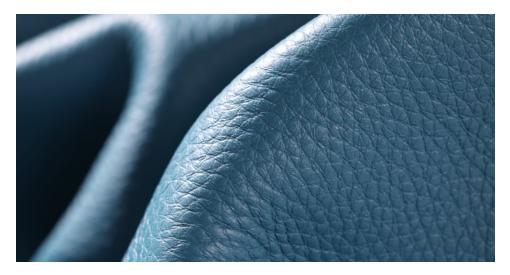

Clean & minimal, ELEGANCE WP is a smooth and shiny elevated WP tannage.

| Temper:                 | 2.0 (+/- 0.5) @25mm     | Shoe Finishing Suggestion:                                                                           |
|-------------------------|-------------------------|------------------------------------------------------------------------------------------------------|
| Color Range Available:  | Light - Dark            | No finishing needed.                                                                                 |
| Weight Range Available: | 1.2 - 1.8mm             | Available on Greener Pastures™ (GP) or<br>Regenerative Hides?                                        |
| Oil Content:            | Max 12%                 | YES NO *For GP / Regen, max. thickness 1.68mm *For Regen, no SATRA                                   |
| Milling Pattern:        | None                    | Waterproof    Non Waterproof    Waterproof Spec: 15,000 Flexes, Absorpsion: 20% after                |
| SATRA:                  | 85%                     | 15,000 Flexes. Wicking: 10mm after 1 hour.  Non waterproof version - <b>New Vaquer</b> is available. |
| Environmental Impact:   | 1<br>Sqft of<br>Leather | 8.76 Liters of Water Saved  *Please check LITE Index for a full LITE Explanation.                    |