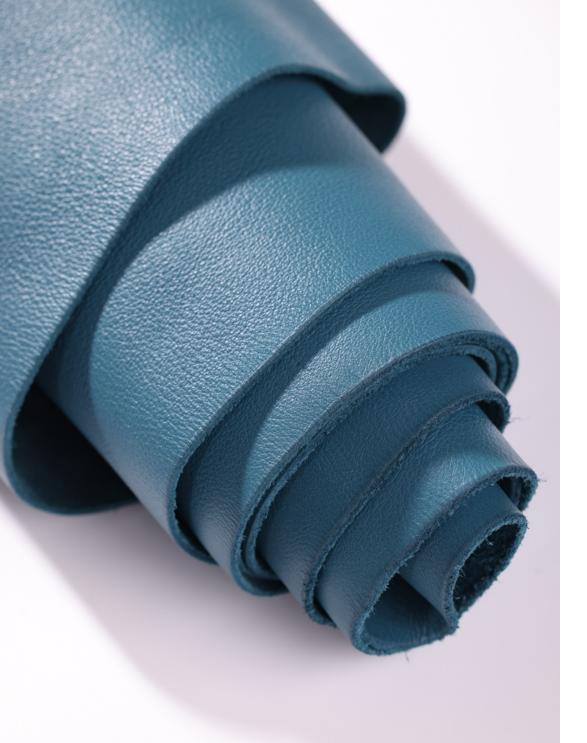

Clean & minimal, ELEGANCE WP is a smooth and shiny elevated WP tannage.

| Temper:                 | 2.0 (+/- 0.5) @25mm     | Shoe Finishing Suggestion:                                                                           |
|-------------------------|-------------------------|------------------------------------------------------------------------------------------------------|
| Color Range Available:  | Light - Dark            | No finishing needed.                                                                                 |
| Weight Range Available: | 1.2 - 1.8mm             | Available on Greener Pastures™ (GP) or<br>Regenerative Hides?                                        |
| Oil Content:            | Max 12%                 | YES NO *For GP / Regen, max. thickness 1.68mm *For Regen, no SATRA                                   |
| Milling Pattern:        | None                    | Waterproof    Non Waterproof    Waterproof Spec: 15,000 Flexes, Absorpsion: 20% after                |
| SATRA:                  | 85%                     | 15,000 Flexes. Wicking: 10mm after 1 hour.  Non waterproof version - <b>New Vaquer</b> is available. |
| Environmental Impact:   | 1<br>Sqft of<br>Leather | 8.76 Liters of Water Saved  *Please check LITE Index for a full LITE Explanation.                    |