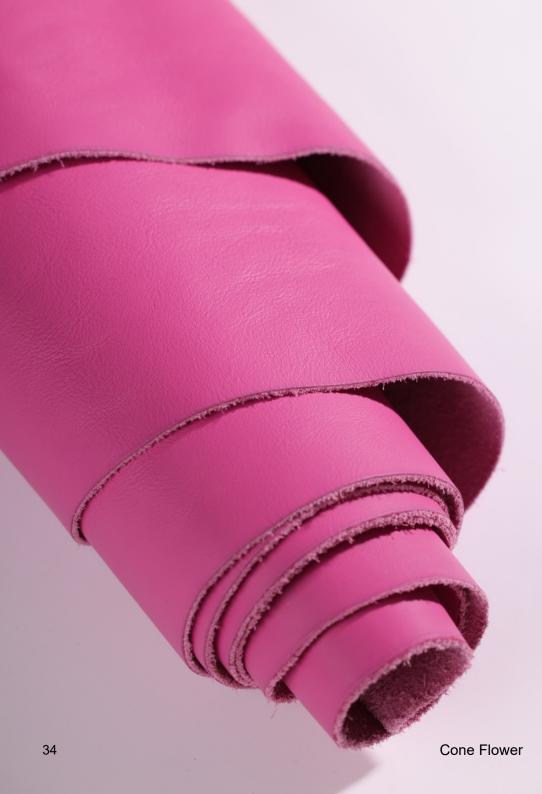

|  |













Waterproof full grain nappa option for performance active styles. Softer temper, minimal grain and unlimited colors!

| Temper:                 | 3.0 (+/- 0.5) @25mm     | Shoe Finishing Suggestion: No finishing needed.                                                 |  |
|-------------------------|-------------------------|-------------------------------------------------------------------------------------------------|--|
| Color Range Available:  | Light - Dark            |                                                                                                 |  |
| Weight Range Available: | 1.2 - 1.4mm             | Available on Greener Pastures™ (GP) or Regenerative Hides?                                      |  |
| Oil Content:            | Max 12%                 |