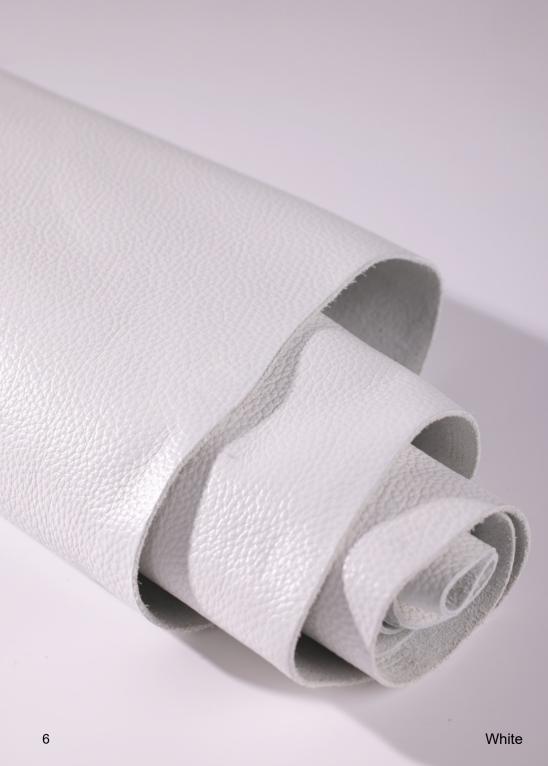

White 17

The ultimate performance athletic leather! Pebble grain, strong finish with high abrasion results and 25,000 maeser flexes. Perfect for Golf applications!

| Temper:                 | 2.5 (+/- 0.5) @25mm     | Shoe Finishing Suggestion:                                                                                                                                                                                                                                                                                                                                                                                                                                                                                                                                                                                                                                                                                                                                                                                                                                                                                                                                                                                                                                                                                                                                                                                                                                                                                                                                                                                                                                                                                                                                                                                                                                                                                                                                                                                                                                                                                                                                                                                                                                                                                                     |
|-------------------------|-------------------------|--------------------------------------------------------------------------------------------------------------------------------------------------------------------------------------------------------------------------------------------------------------------------------------------------------------------------------------------------------------------------------------------------------------------------------------------------------------------------------------------------------------------------------------------------------------------------------------------------------------------------------------------------------------------------------------------------------------------------------------------------------------------------------------------------------------------------------------------------------------------------------------------------------------------------------------------------------------------------------------------------------------------------------------------------------------------------------------------------------------------------------------------------------------------------------------------------------------------------------------------------------------------------------------------------------------------------------------------------------------------------------------------------------------------------------------------------------------------------------------------------------------------------------------------------------------------------------------------------------------------------------------------------------------------------------------------------------------------------------------------------------------------------------------------------------------------------------------------------------------------------------------------------------------------------------------------------------------------------------------------------------------------------------------------------------------------------------------------------------------------------------|
| Color Range Available:  | Light - Dark            | No finishing needed.                                                                                                                                                                                                                                                                                                                                                                                                                                                                                                                                                                                                                                                                                                                                                                                                                                                                                                                                                                                                                                                                                                                                                                                                                                                                                                                                                                                                                                                                                                                                                                                                                                                                                                                                                                                                                                                                                                                                                                                                                                                                                                           |
| Weight Range Available: | 1.4 - 2.0mm             | Available on Greener Pastures™ (GP) or Regenerative Hides?                                                                                                                                                                                                                                                                                                                                                                                                                                                                                                                                                                                                                                                                                                                                                                                                                                                                                                                                                                                                                                                                                                                                                                                                                                                                                                                                                                                                                                                                                                                                                                                                                                                                                                                                                                                                                                                                                                                                                                                                                                                                     |
| Oil Content:            | Max 12%                 | YES NO " *For GP / Regen, max. thickness 1.68mm *For Regen, no SATRA                                                                                                                                                                                                                                                                                                                                                                                                                                                                                                                                                                                                                                                                                                                                                                                                                                                                                                                                                                                                                                                                                                                                                                                                                                                                                                                                                                                                                                                                                                                                                                                                                                                                                                                                                                                                                                                                                                                                                                                                                                                           |
| Milling Pattern:        | Embossed                | Waterproof   Non Waterproof   Waterproof Spec: 25,000 Flexes. Absorption: 20%                                                                                                                                                                                                                                                                                                                                                                                                                                                                                                                                                                                                                                                                                                                                                                                                                                                                                                                                                                                                                                                                                                                                                                                                                                                                                                                                                                                                                                                                                                                                                                                                                                                                                                                                                                                                                                                                                                                                                                                                                                                  |
| SATRA:                  | 85%                     | after 25,000 Flexes. Wicking: 10mm after 2 hours.  • Always waterproof.                                                                                                                                                                                                                                                                                                                                                                                                                                                                                                                                                                                                                                                                                                                                                                                                                                                                                                                                                                                                                                                                                                                                                                                                                                                                                                                                                                                                                                                                                                                                                                                                                                                                                                                                                                                                                                                                                                                                                                                                                                                        |
| Environmental Impact:   | 1<br>Sqft of<br>Leather | 8.83 Liters of Water Saved  **Total Control of Energy Saved**  **Total Control of Ener |
|                         |                         | *Please check LITE Index for a full LITE Explanation.                                                                                                                                                                                                                                                                                                                                                                                                                                                                                                                                                                                                                                                                                                                                                                                                                                                                                                                                                                                                                                                                                                                                                                                                                                                                                                                                                                                                                                                                                                                                                                                                                                                                                                                                                                                                                                                                                                                                                                                                                                                                          |