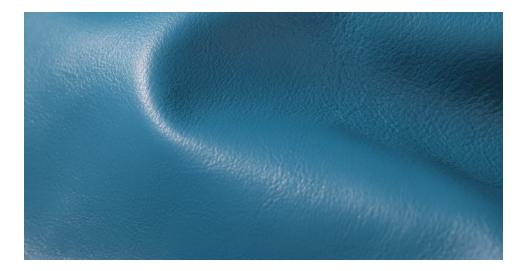

|  |













Waterproof full grain nappa option for performance active styles. Softer temper, minimal grain and unlimited colors!

| Temper:                 | 3.0 (+/- 0.5) @25mm     | Shoe Finishing Suggestion: No finishing needed.                                                 |  |
|-------------------------|-------------------------|-------------------------------------------------------------------------------------------------|--|
| Color Range Available:  | Light - Dark            |                                                                                                 |  |
| Weight Range Available: | 1.2 - 1.4mm             | Available on Greener Pastures™ (GP) or Regenerative Hides?                                      |  |
| Oil Content:            | Max 12%