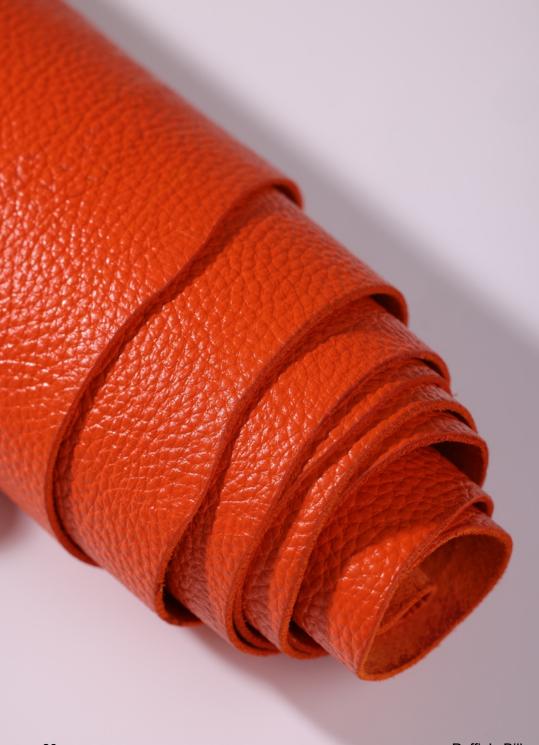

An inspiration for cozy comfort, PLUNGE is a new, naturally milled full grain perfect for all styles where softness is important.

| Temper:                 | 4.0 (+/- 0.5) @25mm     | Shoe Finishing Suggestion:                                    |
|-------------------------|-------------------------|---------------------------------------------------------------|
| Color Range Available:  | Light - Dark            | Leave as is or polish with cotton wheel to restore shine.     |
| Weight Range Available: | 1.2 - 2.0mm             | Available on Greener Pastures™ (GP) or Regenerative Hides?    |
| Oil Content:            | Max 12%                 | YES NO "For Regen, max. thickness 1.68mm For Regen, no SATRA" |
| Milling Pattern:        | Heavy                   | Waterproof ☐ Non Waterproof ✔                                 |
| SATRA:                  | 85%                     | Waterproof version - <i>Plunge WP</i> is available.           |
| Environmental Impact:   | 1<br>Sqft of<br>Leather | 9.87 Liters of Water Saved   4 2.92 MJ of Energy Saved        |
|                         |                         | *Please check LITE Index for a full LITE Explanation.         |