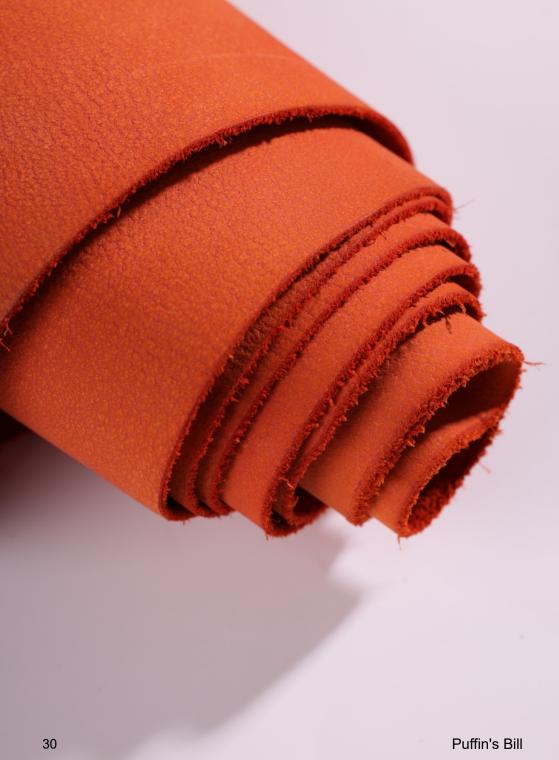

|  |





Puffin's Bill





TAHOE is a premium athletic nappa from ISA. Smooth throughout the side with light translucent finish.

| Temper:                 | 4.0 (+/- 0.5) @25mm     | Shoe Finishing Suggestion: No finishing needed.