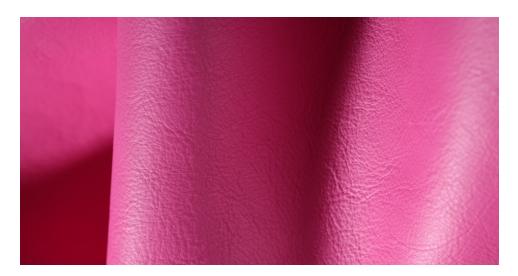

|  |
| Weight Range Available: | 1.2 - 1.4mm             | Available on Greener Pastures™ (GP) or Regenerative Hides?                                      |  |
| Oil Content:            | Max 12%                 | YES NO "For GP / Regen, max. thickness 1.68mm *For Regen, no SATRA                              |  |
| Milling Pattern:        | Medium                  | Waterproof    Non Waterproof    Waterproof Spec: 15,000 Flexes. Absorpsion: 20% after           |  |
| SATRA:                  | 85%                     | 15,000 Flexes. Wicking: 10mm after 1 hour.  Non waterproof version - <i>Tahoe</i> is available. |  |
| Environmental Impact:   | 1<br>Sqft of<br>Leather | 8.76 Liters of Water Saved  *Please check LITE Index for a full LITE Explanation.               |  |



## ISA LITE INDEX

|    | ARTICLE               | Liters of<br>Water<br>Saved | MJ of<br>Energy<br>Saved |
|----|-----------------------|-----------------------------|--------------------------|
| 1  | Brilliant Shine       | 8.72                        | 2.65                     |
| 2  | Century               | 9.47                        | 2.68                     |
| 3  | Chariot               | 9.89                        | 2.23                     |
| 4  | Dimension             | 8.71                        | 3.10                     |
| 5  | Elegance WP           | 8.76                        | 2.82                     |
| 6  | Opal                  | 8.72                        | 2.92                     |
| 7  | Plunge                | 9.87                        | 2.92