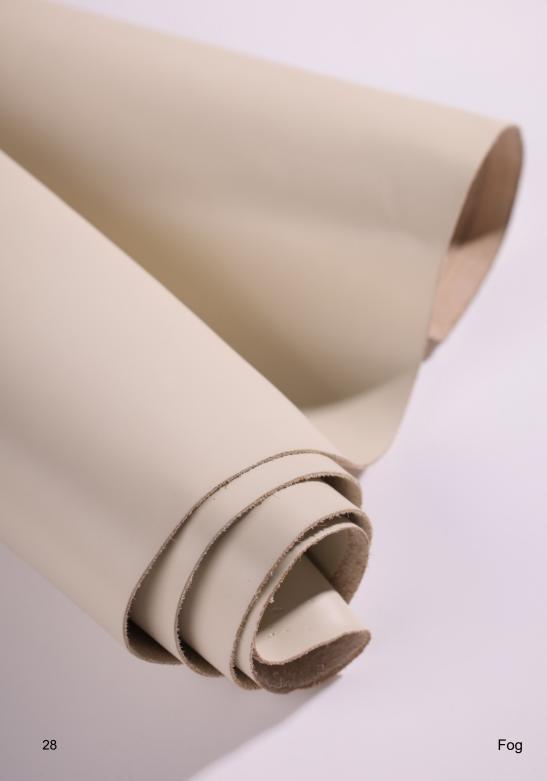

o vvinte

A tannage with not only a soft temper, but a soft surface touch. The denim texture & color combination redefines stone washed.

| Temper:                 | 4.0 (+/- 0.5) @25mm     | Shoe Finishing Suggestion:                                         |
|-------------------------|-------------------------|--------------------------------------------------------------------|
| Color Range Available:  | Light - Medium          | No finishing needed.                                               |
| Weight Range Available: | 1.0 - 1.6mm             | Available on Greener Pastures™ (GP) or<br>Regenerative Hides?      |
| Oil Content:            | Max 10%                 | YES NO "For GP / Regen, max. thickness 1.68mm *For Regen, no SATRA |
| Milling Pattern:        | Light                   | Waterproof ☐ Non Waterproof ✔                                      |
| SATRA:                  | 85%                     | Waterproof version is not available.                               |
| Environmental Impact:   | 1<br>Sqft of<br>Leather | 8.71 Liters of Water Saved +   3.10 MJ of Energy Saved             |
|                         |                         | *Please check LITE Index for a full LITE Explanation.              |