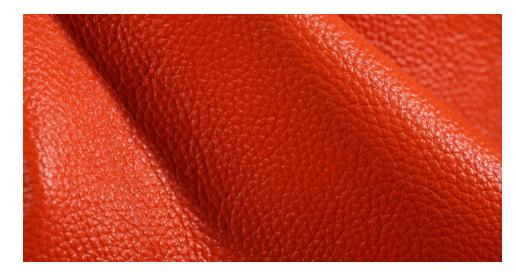

The perfect pebble grain for athletic footwear. Competitively priced and easy to cut!

| Temper:                 | 4.0 (+/- 0.5) @25mm       | Shoe Finishing Suggestion:                                           |
|-------------------------|---------------------------|----------------------------------------------------------------------|
| remper.                 | 4.0 (+/- 0.3) @2311111    | No finishing needed.                                                 |
| Color Range Available:  | Light - Dark              | TWO IIIIISTIIIING FLEEGEG.                                           |
| Weight Range Available: | 1.2 - 1.6mm               | Available on Greener Pastures™ (GP) or Regenerative Hides?           |
| Oil Content:            | Max 10%                   | YES NO " *For GP / Regen, max. thickness 1.68mm *For Regen, no SATRA |
| Milling Pattern:        | Embossed                  | Waterproof ☐ Non Waterproof ✔                                        |
| SATRA:                  | 85%                       | Waterproof version - Aster WP is available.                          |
| Environmental Impact:   | 1<br>Sqft of<br>Leather = | 9.89 Liters of Water Saved   4 2.23 MJ of Energy Saved               |
|                         |                           | *Please check LITE Index for a full LITE Explanation.                |