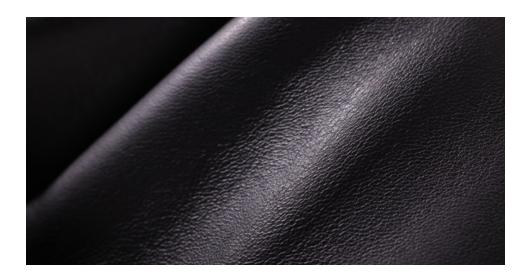

### Century

The ultimate athletic leather! Everything a brand needs to deliver a consistent, high quality fashionable sneaker.

| Temper:                 | 2.0 (+/- 0.5) @25mm       | Shoe Finishing Suggestion:                                    |
|-------------------------|---------------------------|---------------------------------------------------------------|
| Color Range Available:  | Light - Dark              | No finishing needed.                                          |
| Weight Range Available: | 1.2 - 1.6mm               | Available on Greener Pastures™ (GP) or<br>Regenerative Hides? |
| Oil Content:            | Max 12%                   | YES NO 15 For Regen, max. thickness 1.68mm                    |
| Milling Pattern:        | None                      | Waterproof ☐ Non Waterproof ☑                                 |
| SATRA:                  | 85%                       | Waterproof version is not available.                          |
| Environmental Impact:   | 1<br>Sqft of<br>Leather = | 9.47 Liters of Water Saved   2.68 MJ of Energy Saved          |
|                         |                           | *Please check LITE Index for a full LITE Explanation.         |