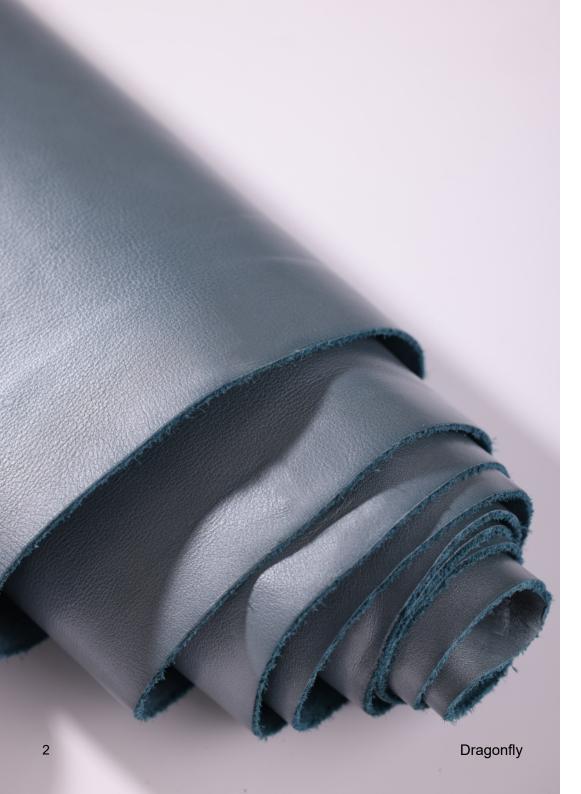

o vvinte

A tannage with not only a soft temper, but a soft surface touch. The denim texture & color combination redefines stone washed.

| Temper:                 | 4.0 (+/- 0.5) @25mm     | Shoe Finishing Suggestion:                                         |
|-------------------------|-------------------------|--------------------------------------------------------------------|
| Color Range Available:  | Light - Medium          | No finishing needed.                                               |
| Weight Range Available: | 1.0 - 1.6mm             | Available on Greener Pastures™ (GP) or<br>Regenerative Hides?      |
| Oil Content:            | Max 10%                 | YES NO "For GP / Regen, max. thickness 1.68mm *For Regen, no SATRA |
| Milling Pattern:        | Light                   | Waterproof ☐ Non Waterproof ✔                                      |
| SATRA:                  | 85%                     | Waterproof version is not available.                               |
| Environmental Impact:   | 1<br>Sqft of<br>Leather | 8.71 Liters of Water Saved +   3.10 MJ of Energy Saved             |
|                         |                         | *Please check LITE Index for a full LITE Explanation.              |