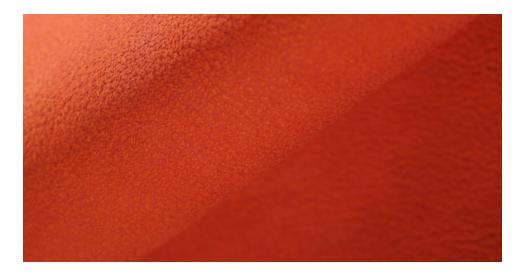

|  |





Puffin's Bill





TAHOE is a premium athletic nappa from ISA. Smooth throughout the side with light translucent finish.

| Temper:                 | 4.0 (+/- 0.5) @25mm     | Shoe Finishing Suggestion: No finishing needed.