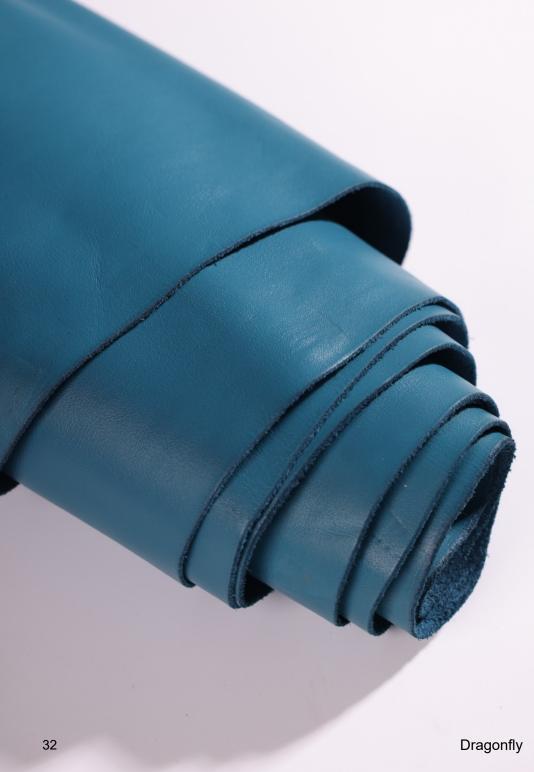

|  |













Waterproof full grain nappa option for performance active styles. Softer temper, minimal grain and unlimited colors!

| Temper:                 | 3.0 (+/- 0.5) @25mm     | Shoe Finishing Suggestion: No finishing needed.                                                 |  |
|-------------------------|-------------------------|-------------------------------------------------------------------------------------------------|--|
| Color Range Available:  | Light - Dark            |                                                                                                 |  |
| Weight Range Available: | 1.2 - 1.4mm             | Available on Greener Pastures™ (GP) or Regenerative Hides?                                      |  |
| Oil Content:            | Max 12%