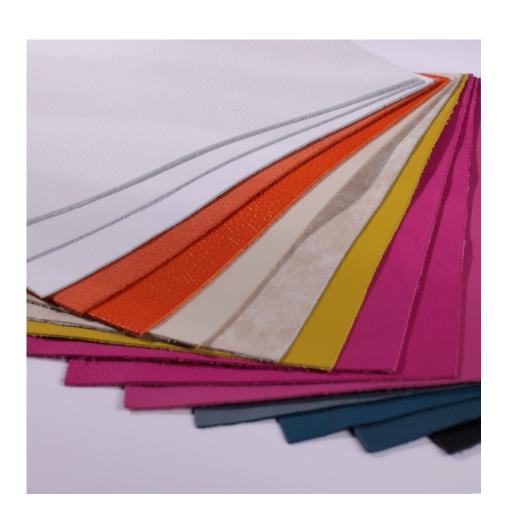

A collection of leathers suitable for athletic footwear.

— 2nd edition —





# Material Index

| Brilliant Shine       | 2  |
|-----------------------|----|
| Century               | 4  |
| Chariot               | 6  |
| Dimension             | 8  |
| Elegance WP           | 10 |
| Opal                  | 12 |
| Plunge                | 14 |
| Porcelain WP          | 16 |
| Roadrunner WP Dull #7 | 18 |
| Sellafix              | 20 |
| Shaun HVY             | 22 |
| Shazam Washable       | 24 |
| Shout                 | 26 |
| Smooth                | 28 |
| Stonehenge            | 30 |
| Tahoe                 | 32 |
| Utopia WP             | 34 |





With its BRILLIANT SHINE this bright metallic beauty with fine grain and feminie softness is a great option for women's casuals & sandals.

| Temper:                 | 3.5 (+/- 0.5) @25mm       | Shoe Finishing Sugges