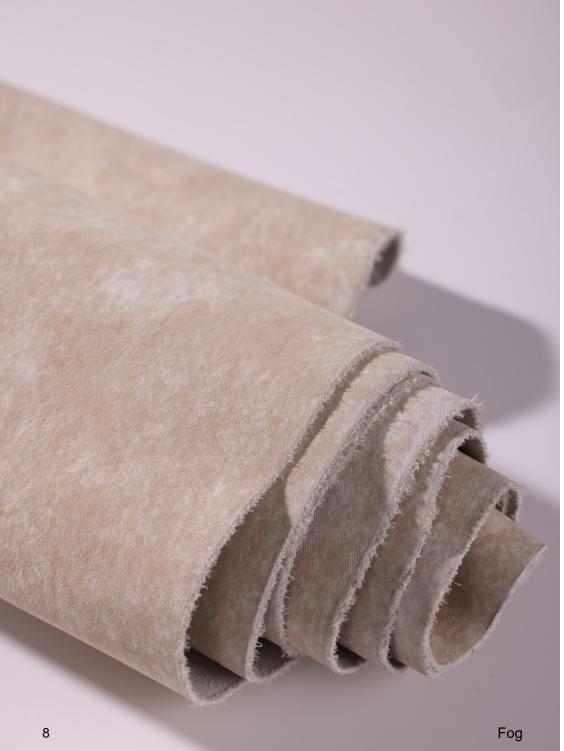

o vvinte

A tannage with not only a soft temper, but a soft surface touch. The denim texture & color combination redefines stone washed.

| Temper:                 | 4.0 (+/- 0.5) @25mm     | Shoe Finishing Suggestion:                                         |
|-------------------------|-------------------------|--------------------------------------------------------------------|
| Color Range Available:  | Light - Medium          | No finishing needed.                                               |
| Weight Range Available: | 1.0 - 1.6mm             | Available on Greener Pastures™ (GP) or<br>Regenerative Hides?      |
| Oil Content:            | Max 10%                 | YES NO "For GP / Regen, max. thickness 1.68mm *For Regen, no SATRA |
| Milling Pattern:        | Light                   | Waterproof ☐ Non Waterproof ✔                                      |
| SATRA:                  | 85%                     | Waterproof version is not available.                               |
| Environmental Impact:   | 1<br>Sqft of<br>Leather | 8.71 Liters of Water Saved +   3.10 MJ of Energy Saved             |
|                         |                         | *Please check LITE Index for a full LITE Explanation.              |