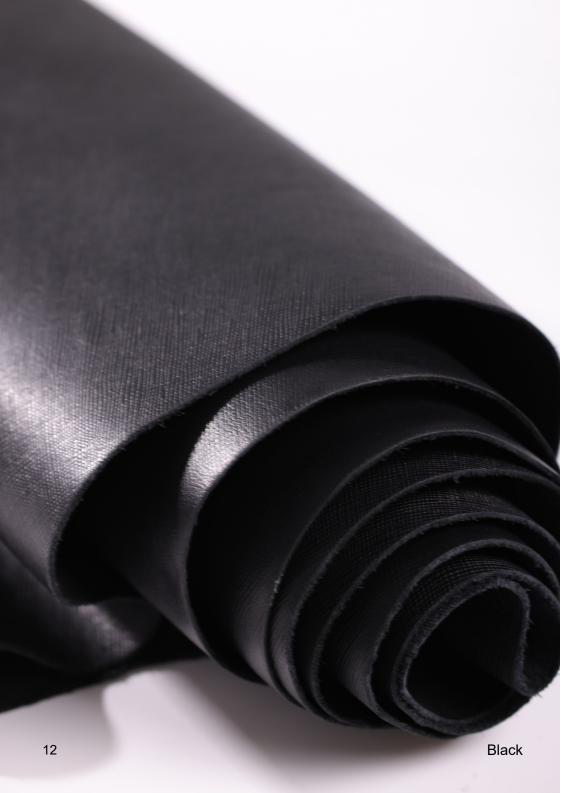

10 Black

Beautiful embossed leather with a Saffiano design. Medium temper and shine it is a great option to pair with other materials.

| Temper:                 | 3.0 (+/- 0.5) @25mm     | Shoe Finishing Suggestion:                                                                                                                                                                                                                                                                                                                                                                                                                                                                                                                                                                                                                                                                                                                                                                                                                                                                                                                                                                                                                                                                                                                                                                                                                                                                                                                                                                                                                                                                                                                                                                                                                                                                                                                                                                                                                                                                                                                                                                                                                                                                                                     |
|-------------------------|-------------------------|--------------------------------------------------------------------------------------------------------------------------------------------------------------------------------------------------------------------------------------------------------------------------------------------------------------------------------------------------------------------------------------------------------------------------------------------------------------------------------------------------------------------------------------------------------------------------------------------------------------------------------------------------------------------------------------------------------------------------------------------------------------------------------------------------------------------------------------------------------------------------------------------------------------------------------------------------------------------------------------------------------------------------------------------------------------------------------------------------------------------------------------------------------------------------------------------------------------------------------------------------------------------------------------------------------------------------------------------------------------------------------------------------------------------------------------------------------------------------------------------------------------------------------------------------------------------------------------------------------------------------------------------------------------------------------------------------------------------------------------------------------------------------------------------------------------------------------------------------------------------------------------------------------------------------------------------------------------------------------------------------------------------------------------------------------------------------------------------------------------------------------|
| Color Range Available:  | Light - Dark            | No finishing needed.                                                                                                                                                                                                                                                                                                                                                                                                                                                                                                                                                                                                                                                                                                                                                                                                                                                                                                                                                                                                                                                                                                                                                                                                                                                                                                                                                                                                                                                                                                                                                                                                                                                                                                                                                                                                                                                                                                                                                                                                                                                                                                           |
| Weight Range Available: | 1.2 - 1.4mm             | Available on Greener Pastures™ (GP) or Regenerative Hides?                                                                                                                                                                                                                                                                                                                                                                                                                                                                                                                                                                                                                                                                                                                                                                                                                                                                                                                                                                                                                                                                                                                                                                                                                                                                                                                                                                                                                                                                                                                                                                                                                                                                                                                                                                                                                                                                                                                                                                                                                                                                     |
| Oil Content:            | Max 10%                 | YES NO " *For GP / Regen, max. thickness 1.68mm *For Regen, no SATRA                                                                                                                                                                                                                                                                                                                                                                                                                                                                                                                                                                                                                                                                                                                                                                                                                                                                                                                                                                                                                                                                                                                                                                                                                                                                                                                                                                                                                                                                                                                                                                                                                                                                                                                                                                                                                                                                                                                                                                                                                                                           |
| Milling Pattern:        | Embossed                | Waterproof ☐ Non Waterproof ✔                                                                                                                                                                                                                                                                                                                                                                                                                                                                                                                                                                                                                                                                                                                                                                                                                                                                                                                                                                                                                                                                                                                                                                                                                                                                                                                                                                                                                                                                                                                                                                                                                                                                                                                                                                                                                                                                                                                                                                                                                                                                                                  |
| SATRA:                  | 85%                     | Waterproof version is not available.                                                                                                                                                                                                                                                                                                                                                                                                                                                                                                                                                                                                                                                                                                                                                                                                                                                                                                                                                                                                                                                                                                                                                                                                                                                                                                                                                                                                                                                                                                                                                                                                                                                                                                                                                                                                                                                                                                                                                                                                                                                                                           |
| Environmental Impact:   | 1<br>Sqft of<br>Leather | 8.72 Liters of Water Saved   **The same of the same of |
|                         |                         | *Please check LITE Index for a full LITE Explanation.                                                                                                                                                                                                                                                                                                                                                                                                                                                                                                                                                                                                                                                                                                                                                                                                                                                                                                                                                                                                                                                                                                                                                                                                                                                                                                                                                                                                                                                                                                                                                                                                                                                                                                                                                                                                                                                                                                                                                                                                                                                                          |