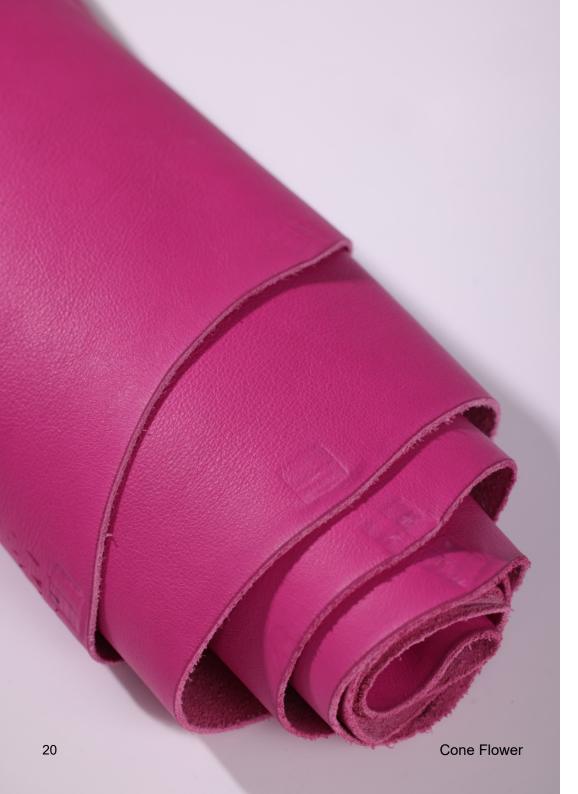

SELLAFIX is a versatile finished nappa that features a soft hand and durable finish. It works for athletic styles or deconstructed ballet patterns. It's available in all colors.

| Temper:                 | 4.0 (+/- 0.5) @25mm       | Shoe Finishing Suggestion:                                           |
|-------------------------|---------------------------|----------------------------------------------------------------------|
| Color Range Available:  | Light - Dark              | No finishing needed.                                                 |
| Weight Range Available: | 1.2 - 1.6mm               | Available on Greener Pastures™ (GP) or<br>Regenerative Hides?        |
| Oil Content:            | Max 10%                   | YES NO " *For GP / Regen, max. thickness 1.68mm *For Regen, no SATRA |
| Milling Pattern:        | Heavy                     | Waterproof ☐ Non Waterproof ✔                                        |
| SATRA:                  | 85%                       | Waterproof version - Virginia WP is available.                       |
| Environmental Impact:   | 1<br>Sqft of<br>Leather = | 9.62 Liters of Water Saved  + 2.39 MJ of Energy Saved                |
|                         |                           | *Please check LITE Index for a full LITE Explanation.                |