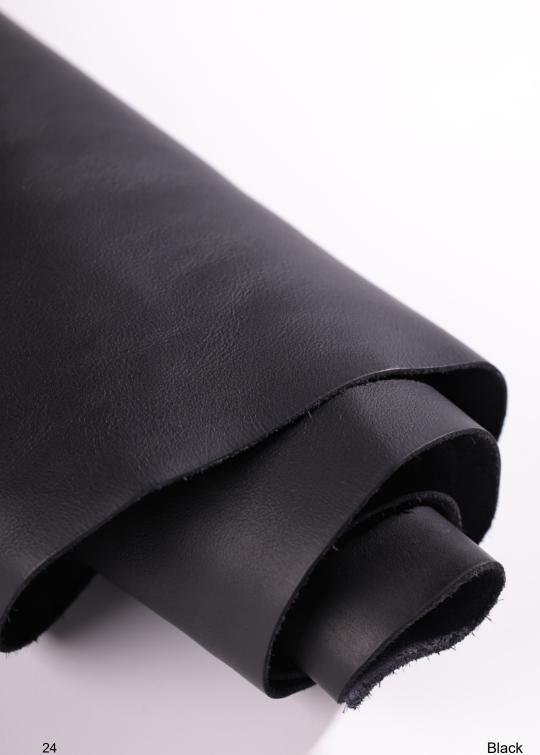

No finishing needed.                                           |
| Weight Range Available: | 1.6 - 2.2mm             | Available on Greener Pastures™ (GP) or<br>Regenerative Hides?  |
| Oil Content:            | Max 12%                 | YES NO "For Regen, max. thickness 1.68mm "For Regen, no SATRA" |
| Milling Pattern:        | Heavy                   | Waterproof ☐ Non Waterproof ✔                                  |
| SATRA:                  | 85%                     | Waterproof version - Shaun HVY WP is available.                |
| Environmental Impact:   | 1<br>Sqft of<br>Leather | 8.72 Liters of Water Saved   4 2.76 MJ of Energy Saved         |
|                         |                         | *Please check LITE Index for a full LITE Explanation.          |



Puffin's Bill





## Shazam Washable



SHAZAM is a washable version of our famous leather SHAUN. An athletic inspired nappa with a soft hand and a talc-y surface feel. All colors are available.

| Temper:                 | 3.5 (+/- 0.5) @25mm | Shoe Finishing Suggestion: No finishing needed.                                   |  |
|-------------------------|---------------------|-----------------------------------------------------------------------------------|--|
| Color Range Available:  | Light - Dark        |                                                                                   |  |
| Weight Range Available: | 1.2 - 1.6mm         | Available on Greener Pastures™ (GP) or Regenerative Hides?                        |  |
| Oil Content:            | Max 12%             | YES NO "For GP / Regen