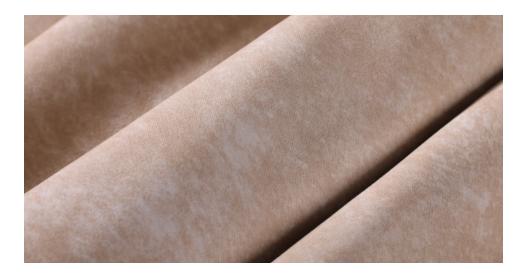

o vvinte

A tannage with not only a soft temper, but a soft surface touch. The denim texture & color combination redefines stone washed.

| Temper:                 | 4.0 (+/- 0.5) @25mm     | Shoe Finishing Suggestion:                                         |
|-------------------------|-------------------------|--------------------------------------------------------------------|
| Color Range Available:  | Light - Medium          | No finishing needed.                                               |
| Weight Range Available: | 1.0 - 1.6mm             | Available on Greener Pastures™ (GP) or<br>Regenerative Hides?      |
| Oil Content:            | Max 10%                 | YES NO "For GP / Regen, max. thickness 1.68mm *For Regen, no SATRA |
| Milling Pattern:        | Light                   | Waterproof ☐ Non Waterproof ✔                                      |
| SATRA:                  | 85%                     | Waterproof version is not available.                               |
| Environmental Impact:   | 1<br>Sqft of<br>Leather | 8.71 Liters of Water Saved +   3.10 MJ of Energy Saved             |
|                         |                         | *Please check LITE Index for a full LITE Explanation.              |