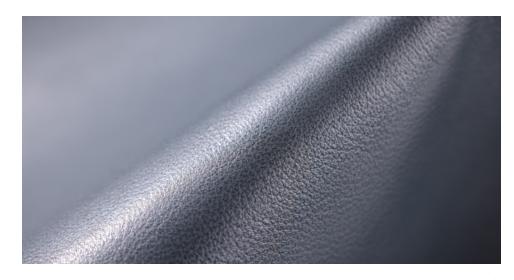

Clean & minimal, ELEGANCE WP is a smooth and shiny elevated WP tannage.

| Temper:                 | 2.0 (+/- 0.5) @25mm     | Shoe Finishing Suggestion:                                                                           |
|-------------------------|-------------------------|------------------------------------------------------------------------------------------------------|
| Color Range Available:  | Light - Dark            | No finishing needed.                                                                                 |
| Weight Range Available: | 1.2 - 1.8mm             | Available on Greener Pastures™ (GP) or<br>Regenerative Hides?                                        |
| Oil Content:            | Max 12%                 | YES NO *For GP / Regen, max. thickness 1.68mm *For Regen, no SATRA                                   |
| Milling Pattern:        | None                    | Waterproof    Non Waterproof    Waterproof Spec: 15,000 Flexes, Absorpsion: 20% after                |
| SATRA:                  | 85%                     | 15,000 Flexes. Wicking: 10mm after 1 hour.  Non waterproof version - <b>New Vaquer</b> is available. |
| Environmental Impact:   | 1<br>Sqft of<br>Leather | 8.76 Liters of Water Saved  *Please check LITE Index for a full LITE Explanation.                    |