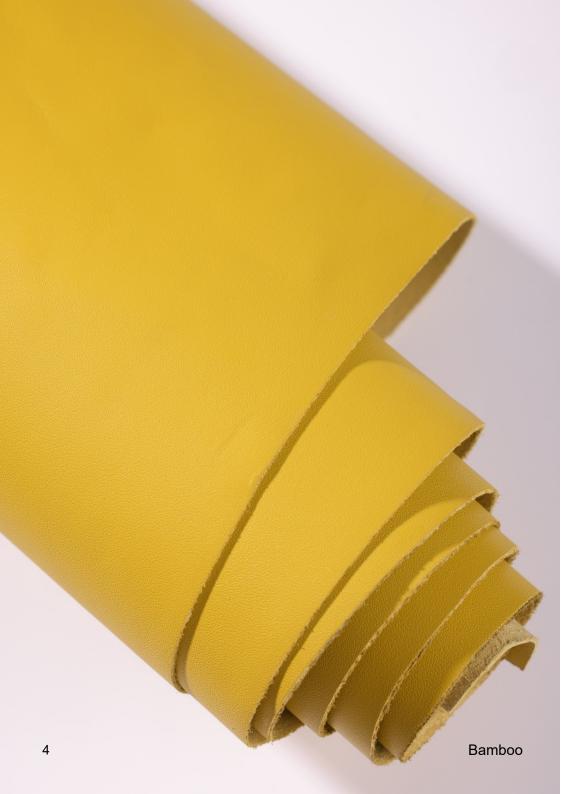

### Century

The ultimate athletic leather! Everything a brand needs to deliver a consistent, high quality fashionable sneaker.

| Temper:                 | 2.0 (+/- 0.5) @25mm       | Shoe Finishing Suggestion:                                    |
|-------------------------|---------------------------|---------------------------------------------------------------|
| Color Range Available:  | Light - Dark              | No finishing needed.                                          |
| Weight Range Available: | 1.2 - 1.6mm               | Available on Greener Pastures™ (GP) or<br>Regenerative Hides? |
| Oil Content:            | Max 12%                   | YES NO 15 For Regen, max. thickness 1.68mm                    |
| Milling Pattern:        | None                      | Waterproof ☐ Non Waterproof ☑                                 |
| SATRA:                  | 85%                       | Waterproof version is not available.                          |
| Environmental Impact:   | 1<br>Sqft of<br>Leather = | 9.47 Liters of Water Saved   2.68 MJ of Energy Saved          |
|                         |                           | *Please check LITE Index for a full LITE Explanation.         |