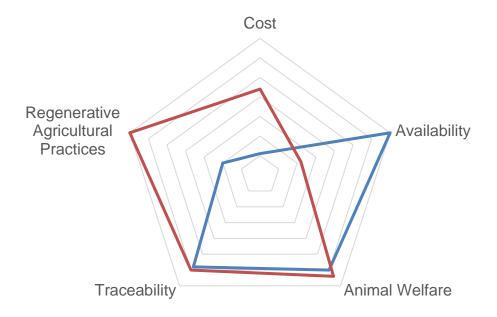

## Greener Pastures™

Improves transparency to source and enhanced animal welfare criteria

#### WHAT WE OFFER

Greener Pastures™

Builds sustainability milestones and elevates supply chain transparency