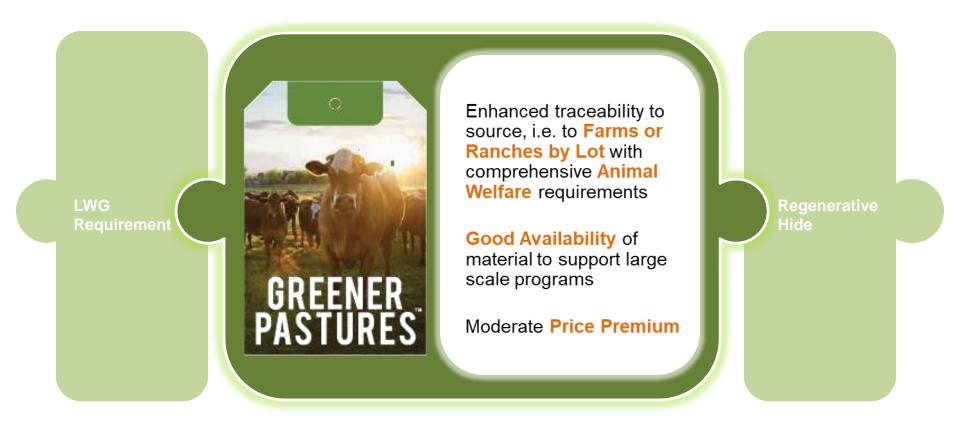

## Greener Pastures™

Improves transparency to source and enhanced animal welfare criteria

## —Greener Pastures<sup>™</sup> —Regenerative Hide

# Greener Pastures<sup>™</sup>

# Affordable prices and ample availability

#### WHAT WE OFFER

Greener Pastures™

Builds sustainability milestones and elevates supply chain transparency