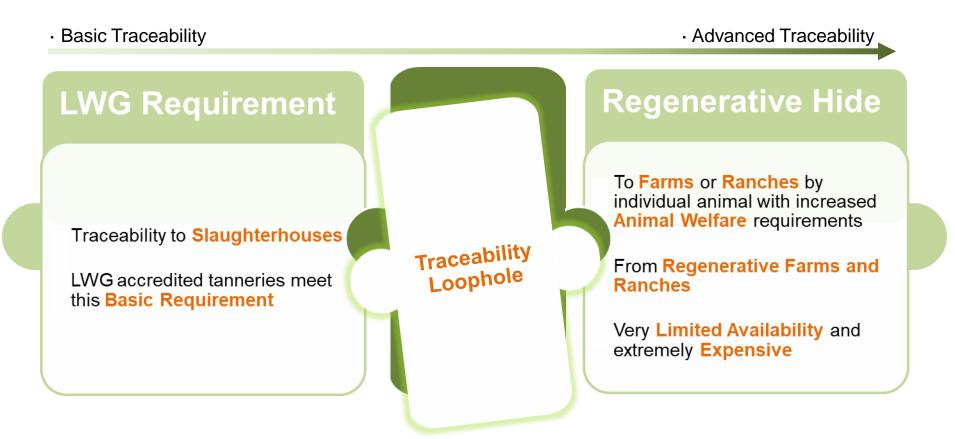

#### CURRENT HIDE TRACEABILITY OVERV

Currently there is No Industry Standard or Protocol for traceability of cattle hides to source farms or ranches or for enhanced animal welfare requirements. That is the reason behind the development of the Greener Pastures™ program.

#### SOLUTION

Greener Pastures<sup>™</sup> is our solution to close the traceability loophole.

ISA INDUSTRIAL LTD.

# What is the Solution?

...the Leather Working Group evaluates tanneries only on their ability to trace leather back to slaughterhouses, not back to farms...

The goal is to develop a clear plan to close the loopholes...