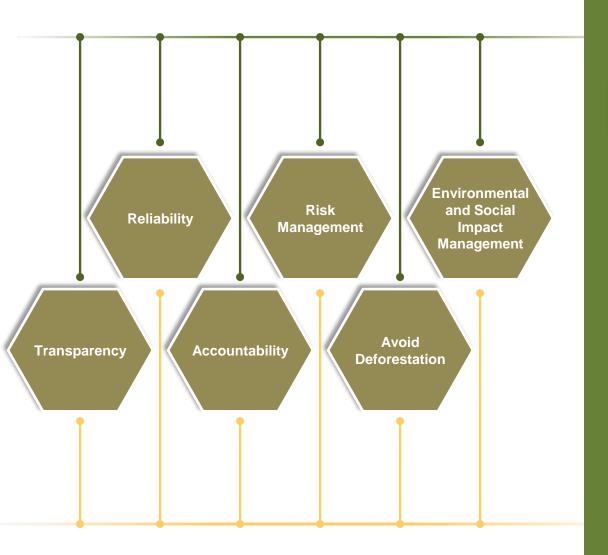

#### CURRENT HIDE TRACEABILITY OVERV

Currently there is No Industry Standard or Protocol for traceability of cattle hides to source farms or ranches or for enhanced animal welfare requirements. That is the reason behind the development of the Greener Pastures™ program.

#### SOLUTION

Greener Pastures<sup>™</sup> is our solution to close the traceability loophole.

ISA INDUSTRIAL LTD.

## Greener Pastures™

Improves transparency to source and enhanced animal welfare criteria

#### WHAT WE OFFER

Greener Pastures™

Builds sustainability milestones and elevates supply chain transparency