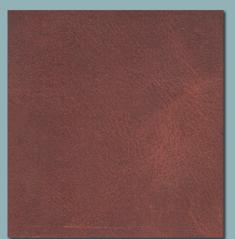

#### ISA MUDDY RIVER WP

Simply the best core leather in the industry for all rugged, work, outdoor and casual needs. Muddy River is a waterproof leather with an oily feel. Milled for softness and surface character and available in a wide weight range. No shoe finishing is necessary with this leather, but adding oil can help restore the surface feel.

#### PRODUCT COLOR CONTENTS

- Barley
- Dachshund 18-1033tpx
- Castor Gray 18-0510tpx
- Black
- Brown Sugar 17-1134tpx
- Blue Wing Teal 19-4121tpx
- Brindel 18-1110TCX
- Black Coffee
- Butterscotch
- Canteen
- Clay
- Cloudy
- □ Coffee Bean 19-0915tpx
- Dark Bitter Chocolate
- Crisp
- □ Dark Earth 19-1020tpx
- Fir Green 18-0627tpx
- Earl Grey