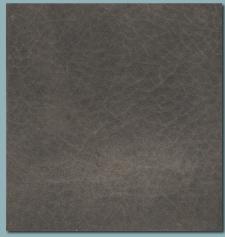

#### ISA MUDDY RIVER WP

Simply the best core leather in the industry for all rugged, work, outdoor and casual needs. Muddy River is a waterproof leather with an oily feel. Milled for softness and surface character and available in a wide weight range. No shoe finishing is necessary with this leather, but adding oil can help restore the surface feel.

| Temper                   | 3.0(+/5)@25mm                                                                                                                                                                                                                                                                                                                                                                                                                                                                                                                                                                                                                                                |
|--------------------------|--------------------------------------------------------------------------------------------------------------------------------------------------------------------------------------------------------------------------------------------------------------------------------------------------------------------------------------------------------------------------------------------------------------------------------------------------------------------------------------------------------------------------------------------------------------------------------------------------------------------------------------------------------------|
| Weight Range             | 1.2-2.2mm                                                                                                                                                                                                                                                                                                                                                                                                                                                                                                                                                                                                                                                    |
| Oil Content              | 16% +/- 2%                                                                                                                                                                                                                                                                                                                                                                                                                                                                                                                                                                                                                                                   |
| Milling Pattern          | Light                                                                                                                                                                                                                                                                                                                                                                                                                                                                                                                                                                                                                                                        |
| Certified for:           | Barnyard Resistance, Fire Resistance, EN Safety Footwear  •Resistance to chemicals Barnyard / Construction -ISA014-2016-A0: Samples of leather are exposed for 5 days to selected chemicals found in harsh environments and the effects on the leather grain and finish are assessed after repeated flexing.  •Fire Resistance-NFPA-1977: Samples of leather are exposed to specific fire source for defined time. Any combustion of the leather is assessed.  •EN Safety Footwear-ISO20345:2011: Water vapor permeability, water vapor absorption, pH value, tear strength, water penetration (only for WP leather) and chromium VI content are determined. |
| Environmental<br>Impact: | One Pair of Shoes (2.5 sqft per pair)  8.17 US Gallons of Water Saved Hours Saved                                                                                                                                                                                                                                                                                                                                                                                                                                                                                                                                                                            |