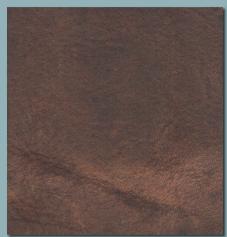

#### ISA MUDDY RIVER WP

Simply the best core leather in the industry for all rugged, work, outdoor and casual needs. Muddy River is a waterproof leather with an oily feel. Milled for softness and surface character and available in a wide weight range. No shoe finishing is necessary with this leather, but adding oil can help restore the surface feel.

#### PRODUCT COLOR CONTENTS

- Barley
- Dachshund 18-1033tpx
- Castor Gray 18-0510tpx
- Black
- Brown Sugar 17-1134tpx
- Blue Wing Teal 19-4121tpx
- Brindel 18-1110TCX
- Black Coffee
- Butterscotch
- Canteen
- Clay
- Cloudy
- □ Coffee Bean 19-0915tpx
- Dark Bitter Chocolate
- Crisp
- □ Dark Earth 19-1020tpx
- Fir Green 18-0627tpx
- Earl Grey