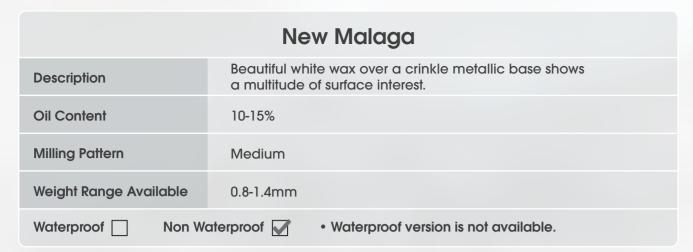

Description                                                      | Super soft reptilian emboss with natural color variation. |
| Oil Content                                                      | 10-15%                                                    |
| Milling Pattern                                                  | Embossed                                                  |
| Weight Range Available                                           | 0.8-1.3mm                                                 |
| Waterproof Non Waterproof • Waterproof version is not available. |                                                           |
|                                                                  |                                                           |







Fossil 17-0909 TPG

















Starfish 16-1120 TPG



| Oregon Tampspot                                              |                                                                                         |
|--------------------------------------------------------------|-----------------------------------------------------------------------------------------|
| Description                                                  | Smooth and tailored with a built in natural antique. A go to article for dress casuals. |
| Oil Content                                                  | 10-15%                                                                                  |
| Milling Pattern                                              | None