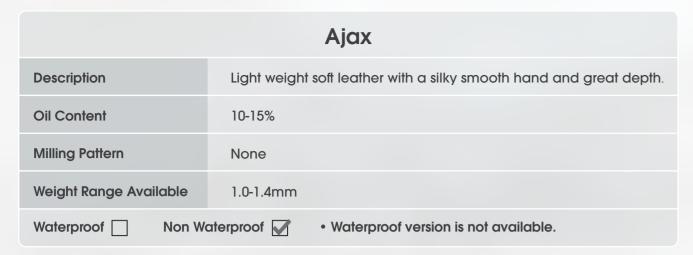

ional and forward-thinking **JADEITE** with its sport luxe edge. Along with the gender fluid shade of enriched **MALACHITE**. Blues continue as front running fashion colors. Our suggestions are the softer and sunnier **BLUE TOPAZ** paired with the dim and dusky **SAPPHIRE**. The sun washed pale of **ROSE QUARTZ** is perfect for high summer. While the vibrant and sporty **TOURMALINE** is an alternative to the sweeter pinks. As pink hues move away from blush tones, **AMETHYST** is a delicate and modern choice with a vivid and feminine twist. The sophisticated and traditional sporting red of **RUBY** has trans-seasonal and gender appeal. The soft yet gritty **MOONSTONE** rounds out the seasonal palette.



# CORE



<sup>\*</sup>The pantone color names have been changed for the color theme.

















Fog 13-0607 TPG

| Cerbero                                                      |                                                                           |
|--------------------------------------------------------------|---------------------------------------------------------------------------|
| Description                                                  | Rugged Nubuck with a worn in beaten up feeling and great grain character. |
| Oil Content                                                  | 15-20%                                                                    |
| Milling Pattern                                              | Medium                                                                    |
| Weight Range Available