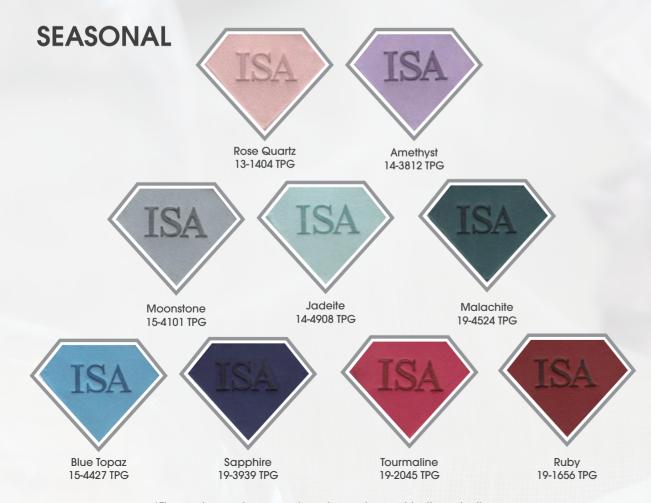

We will continue to offer an on-trend, seasonal color palette inspired by a seasonal theme. The **GEMSTONE** theme for Spring/Summer 2020 strikes grounded emotion in all of us as we enter into the new decade.

The Gemstone Seasonal palette is a perfect combination of soft pastels and summer darks. For greens: consider the directional and forward-thinking **JADEITE** with its sport luxe edge. Along with the gender fluid shade of enriched **MALACHITE**. Blues continue as front running fashion colors. Our suggestions are the softer and sunnier **BLUE TOPAZ** paired with the dim and dusky **SAPPHIRE**. The sun washed pale of **ROSE QUARTZ** is perfect for high summer. While the vibrant and sporty **TOURMALINE** is an alternative to the sweeter pinks. As pink hues move away from blush tones, **AMETHYST** is a delicate and modern choice with a vivid and feminine twist. The sophisticated and traditional sporting red of **RUBY** has trans-seasonal and gender appeal. The soft yet gritty **MOONSTONE** rounds out the seasonal palette.