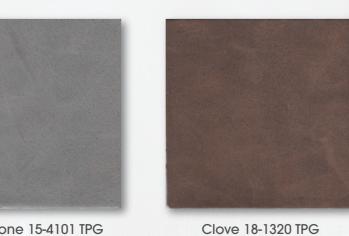

White Moonstone 15-4101 TPG

| Orespot Troll                                                |                                                                               |
|--------------------------------------------------------------|-------------------------------------------------------------------------------|
| Description                                                  | Updated basket weave emboss with multiple textures looks extremely authentic. |
| Oil Content                                                  | 10-15%                                                                        |
| Milling Pattern                                              | Embossed                                                                      |
| Weight Range Available                                       | 1.0-1.4mm                                                                     |
| Waterproof Non Waterproof • Waterproof version is available. |                                                                               |

Clove 18-1320 TPG

| Sapphire 19-3939 TPG |  |
|----------------------|--|

| Orespot Ali                                                  |                                                       |
|--------------------------------------------------------------|-------------------------------------------------------|
| Description                                                  | Negative micro emboss with a great hand. Super Techy! |
| Oil Content                                                  | 10-15%                                                |
| Milling Pattern                                              | Embossed                                              |
| Weight Range Available                                       | 1.0-1.4mm                                             |
| Waterproof Non Waterproof • Waterproof version is available. |                                                       |
| Waterproof Non Waterproof • Waterproof version is available. |                                                       |