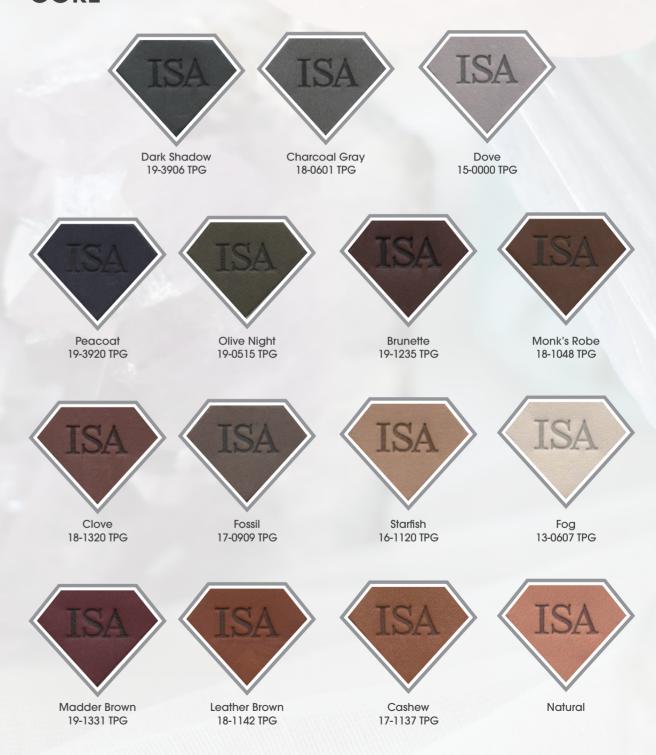

#### Introducing the CORE COLOR PALETTE from ISA TanTec!

The colors in our trans-seasonal CORE palette were carefully selected while taking several factors into consideration. First, our own production history. Secondly, we chose colors that translate beautifully in the types of tannages we make and finally, we considered some of the key colors that make up our customers' core pallets. The result is a Core Color Story from ISA which will remain relevant and commercial for many seasons to come.

# CORE

<sup>\*</sup>The pantone color names have been changed for the color theme.

Fog 13-0607 TPG

| Cerbero                                                      |                                                                           |
|--------------------------------------------------------------|---------------------------------------------------------------------------|
| Description                                                  | Rugged Nubuck with a worn in beaten up feeling and great grain character. |
| Oil Content                                                  | 15-20%                                                                    |
| Milling Pattern                                              | Medium                                                                    |
| Weight Range Available                                       | 1.4-2.0mm                                                                 |
| Waterproof Non Waterproof • Waterproof version is available. |                                                                           |