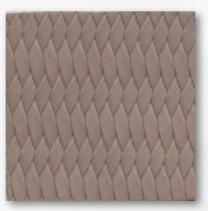

White Moonstone 15-4101 TPG

| Orespot Troll                                                |                                                                               |
|--------------------------------------------------------------|-------------------------------------------------------------------------------|
| Description                                                  | Updated basket weave emboss with multiple textures looks extremely authentic. |
| Oil Content                                                  | 10-15%                                                                        |
| Milling Pattern                                              | Embossed                                                                      |
| Weight Range Available                                       | 1.0-1.4mm                                                                     |
| Waterproof Non Waterproof • Waterproof version is available. |                                                                               |