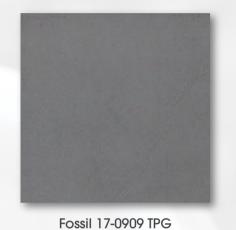

Fossil 17-0909 TPG

Starfish 16-1120 TPG

| Oregon Tampspot                                              |                                                                                         |
|--------------------------------------------------------------|-----------------------------------------------------------------------------------------|
| Description                                                  | Smooth and tailored with a built in natural antique. A go to article for dress casuals. |
| Oil Content                                                  | 10-15%                                                                                  |
| Milling Pattern                                              | None                                                                                    |
| Weight Range Available                                       | 1.0-1.4mm                                                                               |
| Waterproof Non Waterproof • Waterproof version is available. |                                                                                         |