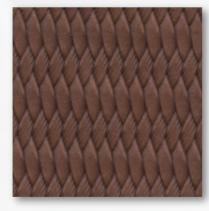

White Moonstone 15-4101 TPG

| Orespot Troll                                                |                                                                               |
|--------------------------------------------------------------|-------------------------------------------------------------------------------|
| Description                                                  | Updated basket weave emboss with multiple textures looks extremely authentic. |
| Oil Content                                                  | 10-15%                                                                        |
| Milling Pattern                                              | Embossed                                                                      |
| Weight Range Available                                       | 1.0-1.4mm                                                                     |
| Waterproof Non Waterproof • Waterproof version is available. |                                                                               |