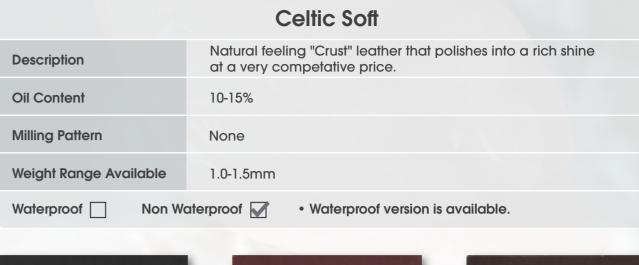

d forward-thinking **JADEITE** with its sport luxe edge. Along with the gender fluid shade of enriched **MALACHITE**. Blues continue as front running fashion colors. Our suggestions are the softer and sunnier **BLUE TOPAZ** paired with the dim and dusky **SAPPHIRE**. The sun washed pale of **ROSE QUARTZ** is perfect for high summer. While the vibrant and sporty **TOURMALINE** is an alternative to the sweeter pinks. As pink hues move away from blush tones, **AMETHYST** is a delicate and modern choice with a vivid and feminine twist. The sophisticated and traditional sporting red of **RUBY** has trans-seasonal and gender appeal. The soft yet gritty **MOONSTONE** rounds out the seasonal palette.



# CORE



<sup>\*</sup>The pantone color names have been changed for the color theme.

















Fog 13-0607 TPG

| Cerbero                                                      |                                                                           |
|--------------------------------------------------------------|---------------------------------------------------------------------------|
| Description                                                  | Rugged Nubuck with a worn in beaten up feeling and great grain character. |
| Oil Content                                                  | 15-20%                                                                    |
| Milling Pattern                                              | Medium                                                                    |
| Weight Range Available                                       | 1.4-2