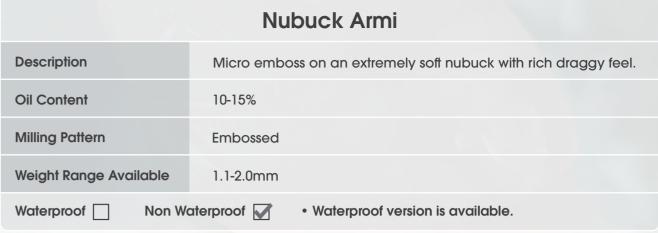

| Lucertola Lux                                                    |                                                           |
|------------------------------------------------------------------|-----------------------------------------------------------|
| Description                                                      | Super soft reptilian emboss with natural color variation. |
| Oil Content                                                      | 10-15%                                                    |
| Milling Pattern                                                  | Embossed                                                  |
| Weight Range Available                                           | 0.8-1.3mm                                                 |
| Waterproof Non Waterproof • Waterproof version is not available. |                                                           |
|                                                                  |                                                           |