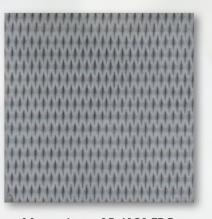

| Lucertola Lux                                                    |                                                           |
|------------------------------------------------------------------|-----------------------------------------------------------|
| Description                                                      | Super soft reptilian emboss with natural color variation. |
| Oil Content                                                      | 10-15%                                                    |
| Milling Pattern                                                  | Embossed                                                  |
| Weight Range Available                                           | 0.8-1.3mm                                                 |
| Waterproof Non Waterproof • Waterproof version is not available. |                                                           |
|                                                                  |                                                           |