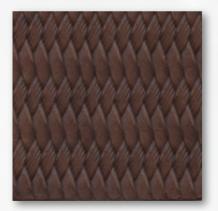

White Moonstone 15-4101 TPG

| Orespot Troll                                                |                                                                               |
|--------------------------------------------------------------|-------------------------------------------------------------------------------|
| Description                                                  | Updated basket weave emboss with multiple textures looks extremely authentic. |
| Oil Content                                                  | 10-15%                                                                        |
| Milling Pattern                                              | Embossed                                                                      |
| Weight Range Available                                       | 1.0-1.4mm                                                                     |
| Waterproof Non Waterproof • Waterproof version is available. |                                                                               |