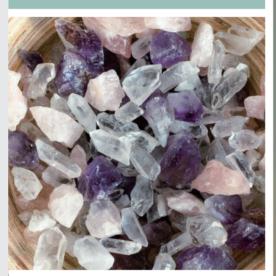

We will continue to offer an on-trend, seasonal color palette inspired by a seasonal theme. The **GEMSTONE** theme for Spring/Summer 2020 strikes grounded emotion in all of us as we enter into the new decade.

The Gemstone Seasonal palette is a perfect combination of soft pastels and summer darks. For greens: consider the directional and forward-thinking **JADEITE** with its sport luxe edge. Along with the gender fluid shade of enriched **MALACHITE**. Blues continue as front running fashion colors. Our suggestions are the softer and sunnier **BLUE TOPAZ** paired with the dim and dusky **SAPPHIRE**. The sun washed pale of **ROSE QUARTZ** is perfect for high summer. While the vibrant and sporty **TOURMALINE** is an alternative to the sweeter pinks. As pink hues move away from blush tones, **AMETHYST** is a delicate and modern choice with a vivid and feminine twist. The sophisticated and traditional sporting red of **RUBY** has trans-seasonal and gender appeal. The soft yet gritty **MOONSTONE** rounds out the seasonal palette.