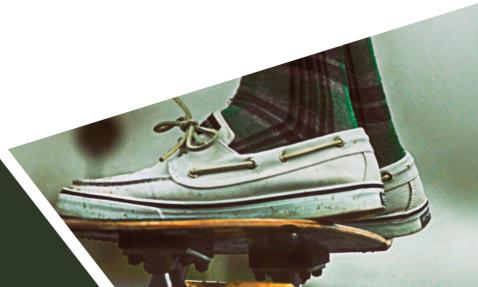

# The Uniqueness of Genuine Leather Laces

- Some things are better together, such as: hot cocoa and marshmallows, bacon and eggs, leather laces and handsewns. From traditional boat shoes, slippers, and boots, footwear designers use leather laces to establish style. Leather laces are rich in texture & touch, timeless heritage, lasting tradition, and encompass the overall essence of natural quality.
- Everything Auburn Leather does, from buying the hide through cutting of the laces, is all with the intent of producing strong and durable footwear laces. Rather than cutting a lace from a stripped upper or some other random piece of leather, Auburn uses high-quality hides and rigorous production processes in order to produce a product Auburn is proud to call a GENUINE LEATHER LACE.
- Leather is an upcycled product and a renewable resource. Its processing is heavily regulated to ensure safe and environmentally sound practices. Leather laces are an eco-friendlier option for shoelace in comparison with other materials. For instance, some synthetics are not biodegradable, have added chemicals and will last in the environment forever.