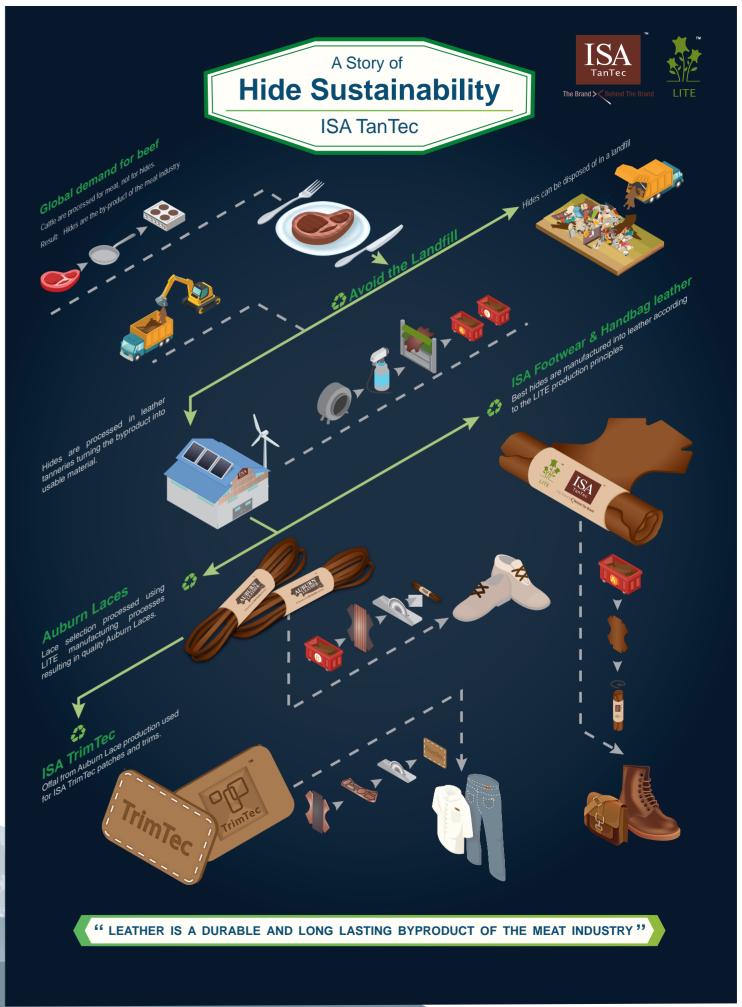

# The Sustainability of Genuine Auburn Leather Lace

- · Environmentally conscientious tanning processes
- · Hides from suppliers concerned with animal welfare
- · Free from restrictive chemical processes and content
- · Safe discharge of wastewater and the upcycling of the hide by-products (offal)
- · Assurance that purchasing, processes and principles are ethical, sustainable and responsible
- · Socially responsible employment practices

# The Uniqueness of Genuine Leather Laces

- Some things are better together, such as: hot cocoa and marshmallows, bacon and eggs, leather laces and handsewns. From traditional boat shoes, slippers, and boots, footwear designers use leather laces to establish style. Leather laces are rich in texture & touch, timeless heritage, lasting tradition, and encompass the overall essence of natural quality.
- Everything Auburn Leather does, from buying the hide through cutting of the laces, is all with the intent of producing strong and durable footwear laces. Rather than cutting a lace from a stripped upper or some other random piece of leather, Auburn uses high-quality hides and rigorous production processes in order to produce a product Auburn is proud to call a GENUINE LEATHER LACE.
- Leather is an upcycled product and a renewable resource. Its processing is heavily regulated to ensure safe and environmentally sound practices. Leather laces are an eco-friendlier option for shoelace in comparison with other materials. For instance, some synthetics are not biodegradable, have added chemicals and will last in the environment forever.

## **Top Rated Traceability to The Meat Processing Facility**

All hides used in lace production can be traced to the meat processing facility. ISA only purchases raw material from LWG Rated tanneries.