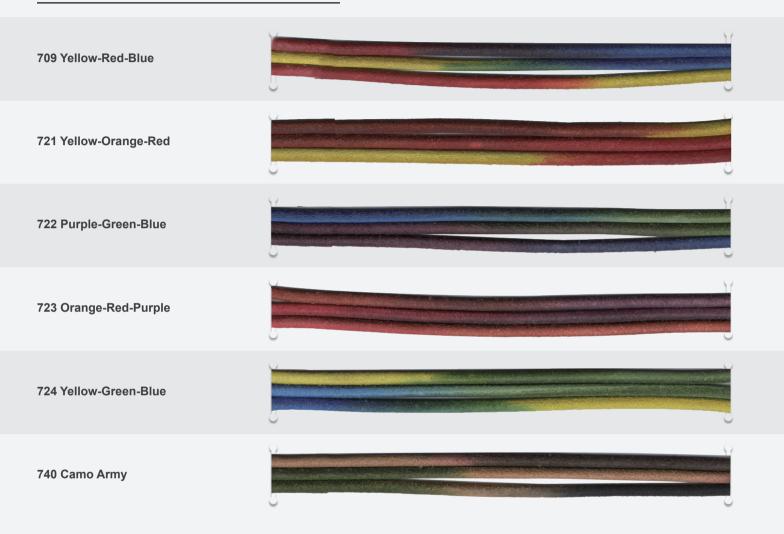

### Auburn Multi-color Round Lace

#### Round

Cylindrical-cut version of our Classic lace. Natural waxed finish offers a softer, subtle look for casual boots, sneakers and athleisure styles. NEW! Multi-Color Round provide vivid, eye-catching color combinations.