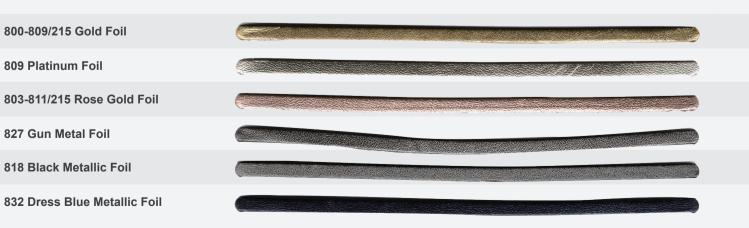

## Auburn Metallic Foil

#### **Specialty Foil**

Laminated foil version of Classic leather lace available in bright metallics add a splash of character to any footwear style.