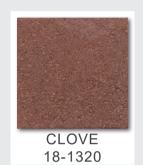

# HYPHALITE COLOR PALETTE

### **HYPHALITE**

Made from locally sourced mushrooms in Vietnam, HyphaLite is all natural. The raw material is farmed without using fertilizers making it biodegradable and compostable. The backer is made from all natural, non-woven materials. HyphaLite is produced by ISA TanTec following LITE manufacturing processes, without using hazardous chemicals. With its genuine features, HyphaLite will be the material supporting your sustainable goals.