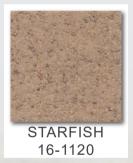

# HYPHALITE COLOR PALETTE

### **HYPHALITE**

Made from locally sourced mushrooms in Vietnam, HyphaLite is all natural. The raw material is farmed without using fertilizers making it biodegradable and compostable. The backer is made from all natural, non-woven materials. HyphaLite is produced by ISA TanTec following LITE manufacturing processes, without using hazardous chemicals. With its genuine features, HyphaLite will be the material supporting your sustainable goals.