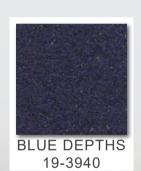

# HYPHALITE COLOR PALETTE

### **HYPHALITE**

Made from locally sourced mushrooms in Vietnam, HyphaLite is all natural. The raw material is farmed without using fertilizers making it biodegradable and compostable. The backer is made from all natural, non-woven materials. HyphaLite is produced by ISA TanTec following LITE manufacturing processes, without using hazardous chemicals. With its genuine features, HyphaLite will be the material supporting your sustainable goals.