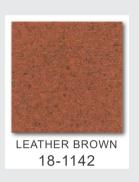

# HYPHALITE COLOR PALETTE

### **HYPHALITE**

Made from locally sourced mushrooms in Vietnam, HyphaLite is all natural. The raw material is farmed without using fertilizers making it biodegradable and compostable. The backer is made from all natural, non-woven materials. HyphaLite is produced by ISA TanTec following LITE manufacturing processes, without using hazardous chemicals. With its genuine features, HyphaLite will be the material supporting your sustainable goals.