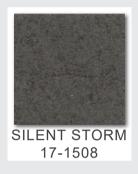

# HYPHALITE COLOR PALETTE

### **HYPHALITE**

Made from locally sourced mushrooms in Vietnam, HyphaLite is all natural. The raw material is farmed without using fertilizers making it biodegradable and compostable. The backer is made from all natural, non-woven materials. HyphaLite is produced by ISA TanTec following LITE manufacturing processes, without using hazardous chemicals. With its genuine features, HyphaLite will be the material supporting your sustainable goals.