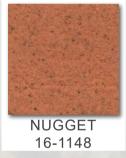

# HYPHALITE COLOR PALETTE

### **HYPHALITE**

Made from locally sourced mushrooms in Vietnam, HyphaLite is all natural. The raw material is farmed without using fertilizers making it biodegradable and compostable. The backer is made from all natural, non-woven materials. HyphaLite is produced by ISA TanTec following LITE manufacturing processes, without using hazardous chemicals. With its genuine features, HyphaLite will be the material supporting your sustainable goals.