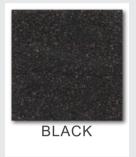

# HYPHALITE COLOR PALETTE

### **HYPHALITE**

Made from locally sourced mushrooms in Vietnam, HyphaLite is all natural. The raw material is farmed without using fertilizers making it biodegradable and compostable. The backer is made from all natural, non-woven materials. HyphaLite is produced by ISA TanTec following LITE manufacturing processes, without using hazardous chemicals. With its genuine features, HyphaLite will be the material supporting your sustainable goals.