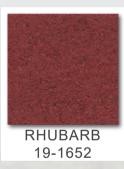

# HYPHALITE COLOR PALETTE

### **HYPHALITE**

Made from locally sourced mushrooms in Vietnam, HyphaLite is all natural. The raw material is farmed without using fertilizers making it biodegradable and compostable. The backer is made from all natural, non-woven materials. HyphaLite is produced by ISA TanTec following LITE manufacturing processes, without using hazardous chemicals. With its genuine features, HyphaLite will be the material supporting your sustainable goals.