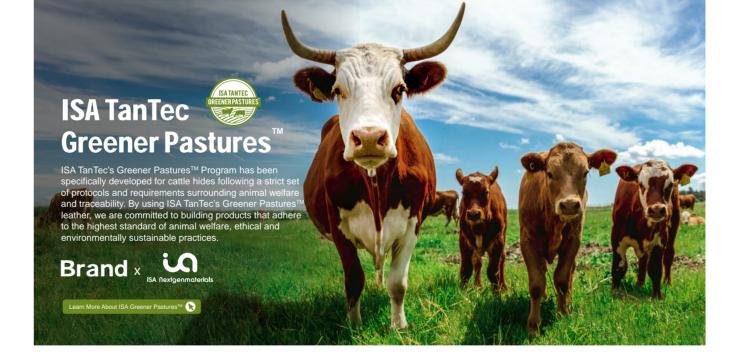

**Hide Traceability & Animal Welfare** 

AR Rogue WP or NWP GP Sorrel

Aster WP or NWP GP

Brilliant WP or NWP GP Deep Lake

Shaun WP or NWP GP Blanc de Blanc Short Stop GP Bluegrass

**Tailgate WP or NWP GP** Cordovan