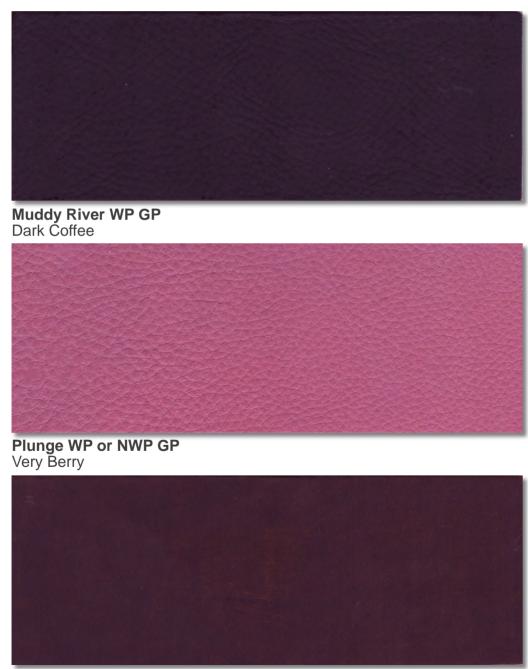

**Hide Traceability & Animal Welfare** 

AR Rogue WP or NWP GP Sorrel

Aster WP or NWP GP

Brilliant WP or NWP GP Deep Lake

Shaun WP or NWP GP Blanc de Blanc Short Stop GP Bluegrass

**Tailgate WP or NWP GP** Cordovan