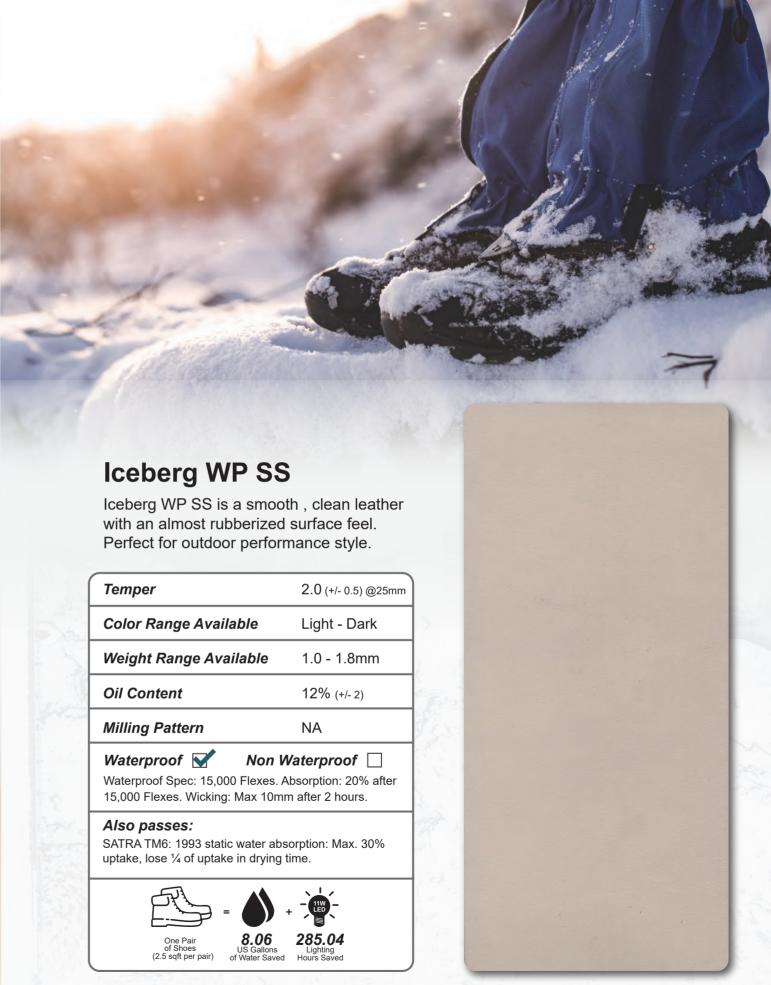

## **Heliotrope WP SS**

Heliotrope WP SS has a smooth oiled surface with medium pull up and great stand up for boots.

| the state of the s |  |
|--------------------------------------------------------------------------------------------------------------------------------------------------------------------------------------------------------------------------------------------------------------------------------------------------------------------------------------------------------------------------------------------------------------------------------------------------------------------------------------------------------------------------------------------------------------------------------------------------------------------------------------------------------------------------------------------------------------------------------------------------------------------------------------------------------------------------------------------------------------------------------------------------------------------------------------------------------------------------------------------------------------------------------------------------------------------------------------------------------------------------------------------------------------------------------------------------------------------------------------------------------------------------------------------------------------------------------------------------------------------------------------------------------------------------------------------------------------------------------------------------------------------------------------------------------------------------------------------------------------------------------------------------------------------------------------------------------------------------------------------------------------------------------------------------------------------------------------------------------------------------------------------------------------------------------------------------------------------------------------------------------------------------------------------------------------------------------------------------------------------------------|--|
| 2.0 (+/- 0.5) @25mm                                                                                                                                                                                                                                                                                                                                                                                                                                                                                                                                                                                                                                                                                                                                                                                                                                                                                                                                                                                                                                                                                                                                                                                                                                                                                                                                                                                                                                                                                                                                                                                                                                                                                                                                                                                                                                                                                                                                                                                                                                                                                                            |  |
| Medium - Dark                                                                                                                                                                                                                                                                                                                                                                                                                                                                                                                                                                                                                                                                                                                                                                                                                                                                                                                                                                                                                                                                                                                                                                                                                                                                                                                                                                                                                                                                                                                                                                                                                                                                                                                                                                                                                                                                                                                                                                                                                                                                                                                  |  |
| 1.2 - 2.0mm                                                                                                                                                                                                                                                                                                                                                                                                                                                                                                                                                                                                                                                                                                                                                                                                                                                                                                                                                                                                                                                                                                                                                                                                                                                                                                                                                                                                                                                                                                                                                                                                                                                                                                                                                                                                                                                                                                                                                                                                                                                                                                                    |  |
| 18% (+/- 2)                                                                                                                                                                                                                                                                                                                                                                                                                                                                                                                                                                                                                                                                                                                                                                                                                                                                                                                                                                                                                                                                                                                                                                                                                                                                                                                                                                                                                                                                                                                                                                                                                                                                                                                                                                                                                                                                                                                                                                                                                                                                                                                    |  |
| Light                                                                                                                                                                                                                                                                                                                                                                                                                                                                                                                                                                                                                                                                                                                                                                                                                                                                                                                                                                                                                                                                                                                                                                                                                                                                                                                                                                                                                                                                                                                                                                                                                                                                                                                                                                                                                                                                                                                                                                                                                                                                                                                          |  |
| Waterproof <b>☑</b> Non Waterproof □                                                                                                                                                                                                                                                                                                                                                                                                                                                                                                                                                                                                                                                                                                                                                                                                                                                                                                                                                                                                                                                                                                                                                                                                                                                                                                                                                                                                                                                                                                                                                                                                                                                                                                                                                                                                                                                                                                                                                                                                                                                                                           |  |
| Waterproof Spec: 15,000 Flexes. Absorption: 20% after 15,000 Flexes. Wicking: Max 10mm after 2 hours.                                                                                                                                                                                                                                                                                                                                                                                                                                                                                                                                                                                                                                                                                                                                                                                                                                                                                                                                                                                                                                                                                                                                                                                                                                                                                                                                                                                                                                                                                                                                                                                                                                                                                                                                                                                                                                                                                                                                                                                                                          |  |
| + - 11111111111111111111111111111111111                                                                                                                                                                                                                                                                                                                                                                                                                                                                                                                                                                                                                                                                                                                                                                                                                                                                                                                                                                                                                                                                                                                                                                                                                                                                                                                                                                                                                                                                                                                                                                                                                                                                                                                                                                                                                                                                                                                                                                                                                                                                                        |  |
| <b>297.56</b> Lighting d Hours Saved                                                                                                                                                                                                                                                                                                                                                                                                                                                                                                                                                                                                                                                                                                                                                                                                                                                                                                                                                                                                                                                                                                                                                                                                                                                                                                                                                                                                                                                                                                                                                                                                                                                                                                                                                                                                                                                                                                                                                                                                                                                                                           |  |
| 1                                                                                                                                                                                                                                                                                                                                                                                                                                                                                                                                                                                                                                                                                                                                                                                                                                                                                                                                                                                                                                                                                                                                                                                                                                                                                                                                                                                                                                                                                                                                                                                                                                                                                                                                                                                                                                                                                                                                                                                                                                                                                                                              |  |