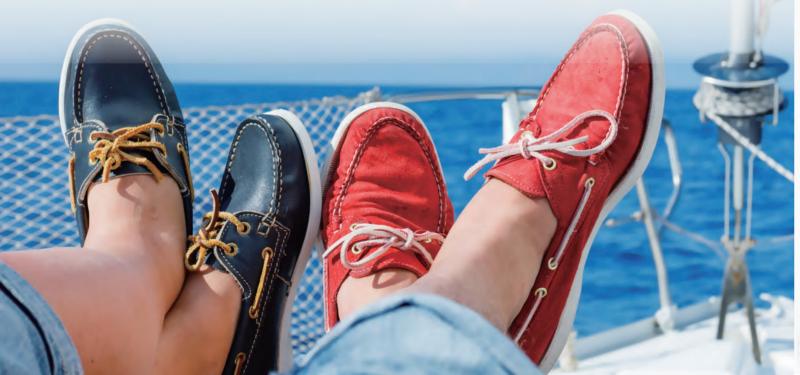

### **Shoreline WP SS**

Shoreline WP SS is an updated Summer Saline Solution leather from ISA. This smooth, veg retan is waterproof with low absorption. Opening up many options for sandal & boat shoe leather worn at the beach.