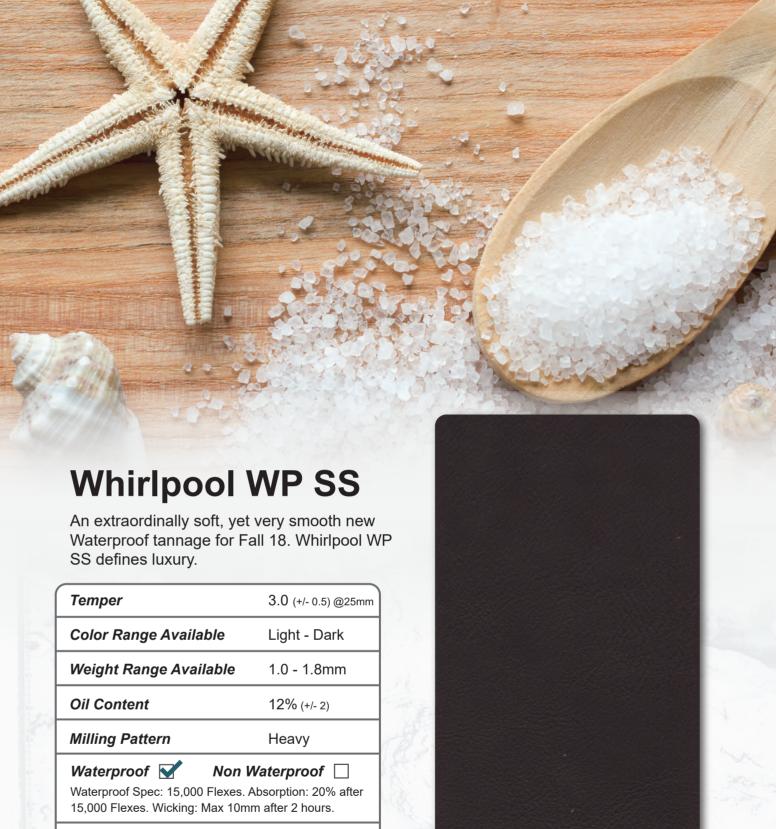

| 1.2 - 2.2mm         |
| Oil Content                                                                                                                     | 16% (+/- 2)         |
| Milling Pattern                                                                                                                 | Light               |
| Waterproof Non Waterproof Waterproof Spec: 15,000 Flexes. Absorption: 20% after 15,000 Flexes. Wicking: Max 10mm after 2 hours. |                     |
| One Pair of Shoes US Gall                                                                                                       | 6 268.69            |



Sunset Wheat

Also passes:

SATRA TM6: 1993 static water absorption: Max. 30%

uptake, lose 1/4 of uptake in drying time.





Porter #5670B