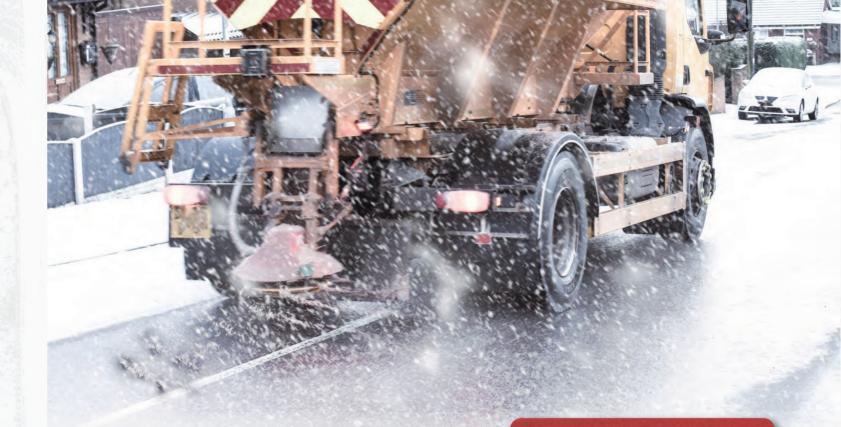

## **Snowplow WP SS**

Snowplow WP SS is a rugged leather with light pull up and a smooth, slick surface.

| Temper                                                                                                                          | 2.0 (+/- 0.5) @25mm |
|---------------------------------------------------------------------------------------------------------------------------------|---------------------|
| Color Range Available                                                                                                           | Medium - Dark       |
| Weight Range Available                                                                                                          | 1.2 - 2.2mm         |
| Oil Content                                                                                                                     | 16% (+/- 2)         |
| Milling Pattern                                                                                                                 | Light               |
| Waterproof Non Waterproof Waterproof Spec: 15,000 Flexes. Absorption: 20% after 15,000 Flexes. Wicking: Max 10mm after 2 hours. |                     |
| One Pair of Shoes US Gall                                                                                                       | 6 268.69            |