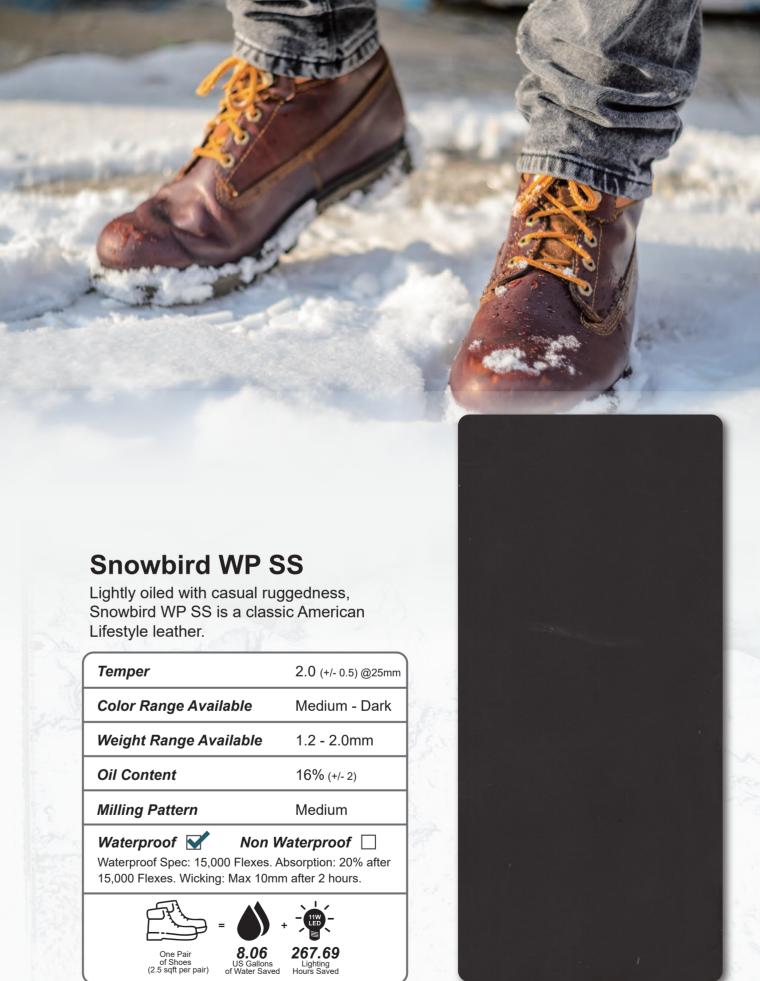

## **Snowplow WP SS**

Snowplow WP SS is a rugged leather with light pull up and a smooth, slick surface.

| Temper                                                                                                                          | 2.0 (+/- 0.5) @25mm |
|---------------------------------------------------------------------------------------------------------------------------------|---------------------|
| Color Range Available                                                                                                           | Medium - Dark       |
| Weight Range Available                                                                                                          | 1.2 - 2.2mm         |
| Oil Content                                                                                                                     | 16% (+/- 2)         |
| Milling Pattern                                                                                                                 | Light               |
| Waterproof Non Waterproof Waterproof Spec: 15,000 Flexes. Absorption: 20% after 15,000 Flexes. Wicking: Max 10mm after 2 hours. |                     |
| One Pair of Shoes US Gall                                                                                                       | 6 268.69            |

Sunset Wheat

Also passes:

SATRA TM6: 1993 static water absorption: Max. 30%

uptake, lose 1/4 of uptake in drying time.

Porter #5670B