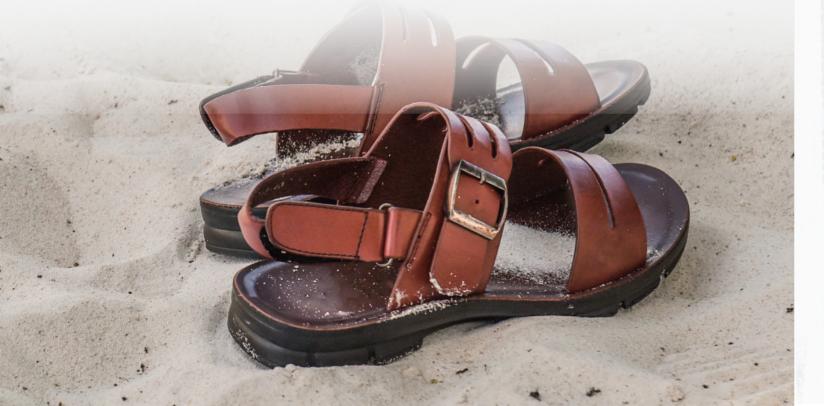

### **Shoreline WP SS**

Shoreline WP SS is an updated Summer Saline Solution leather from ISA. This smooth, veg retan is waterproof with low absorption. Opening up many options for sandal & boat shoe leather worn at the beach.