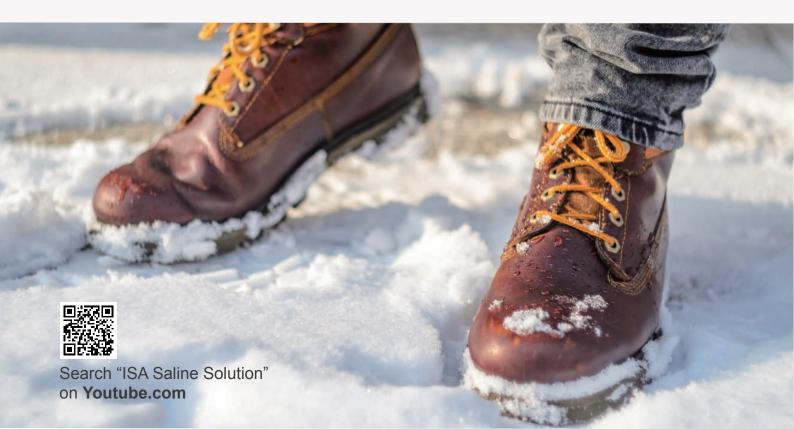

## ISA TanTec Develops Saline Solution as a Technical Innovation for Salt Resistance in Winter Environments

In addition to having sustainability at the heart of our business, ISA TanTec never stops exploring and inventing footwear solutions through the access of exclusive resources including test methods, accreditation, consultancy, research facilities as well as technical training.

In 2016, ISA proudly introduced Saline Solution – a technological breakthrough in the industry – and the product has been growing steadily. The functional features of Saline Solution leathers make footwear products suitable for every day wear.