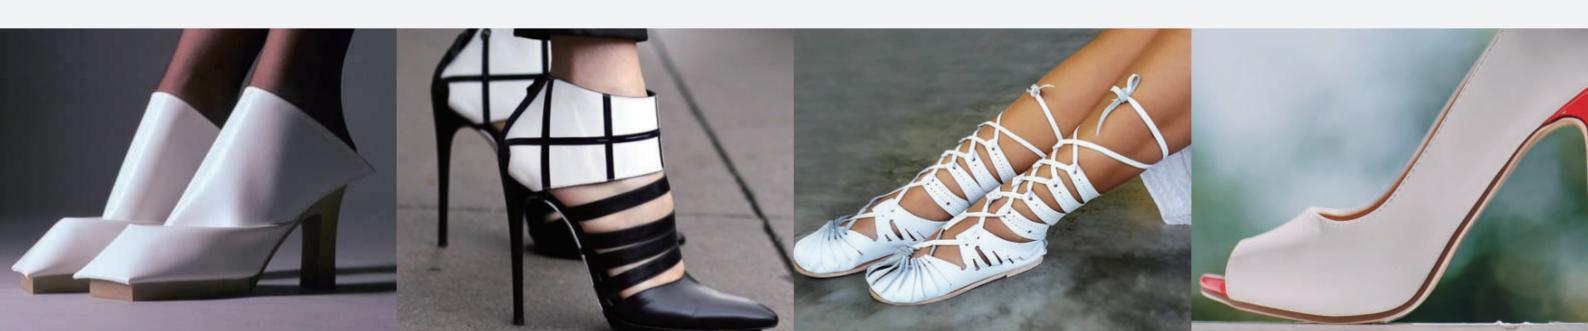

## White Leather Swatchbook

Beautiful white leathers from ISA TanTec are designed based on advanced seasonal, lifestyle and trend analysis in athletic, casual and outdoor styles. These tannages will meet the needs of different age groups, genders and activities. The finest white leathers offer your footwear an exclusive look and comfort level that will add value to your products.