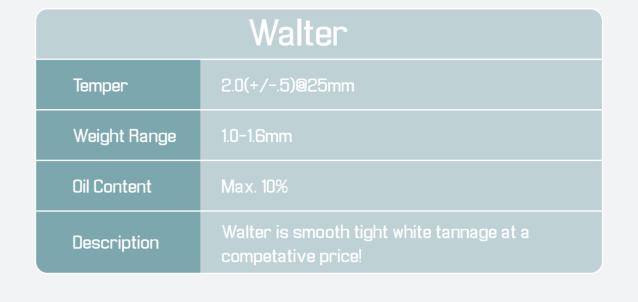

| Porcelain    |                                                                  |  |
|--------------|------------------------------------------------------------------|--|
| Temper       | 2.0(+/5)@25mm                                                    |  |
| Weight Range | 1.0-1.6mm                                                        |  |
| Oil Content  | Max. 10%                                                         |  |
| Description  | Smooth, tight tannage with low luster and beautiful consistency. |  |

| Porcelain WP |                                                                  |
|--------------|------------------------------------------------------------------|
| Temper       | 2.0(+/5)@25mm                                                    |
| Weight Range | 1.0-1.6mm                                                        |
| Oil Content  | Max. 10%                                                         |
| Description  | Smooth, tight tannage with low luster and beautiful consistency. |