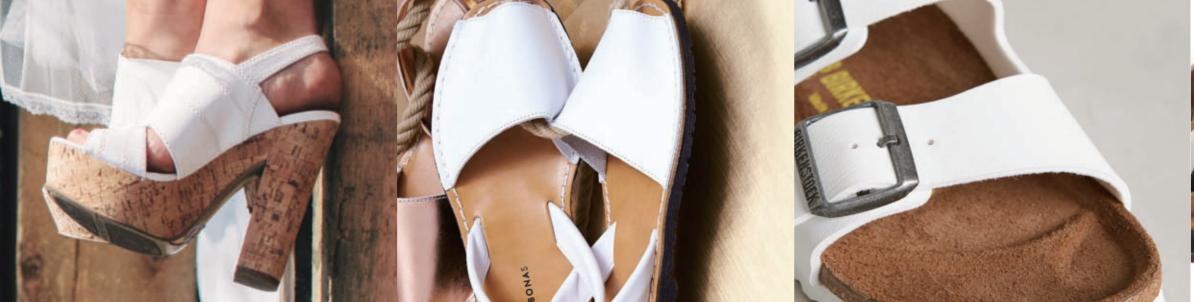

## White Leather Swatchbook

Beautiful white leathers from ISA TanTec are designed based on advanced seasonal, lifestyle and trend analysis in athletic, casual and outdoor styles. These tannages will meet the needs of different age groups, genders and activities. The finest white leathers offer your footwear an exclusive look and comfort level that will add value to your products.