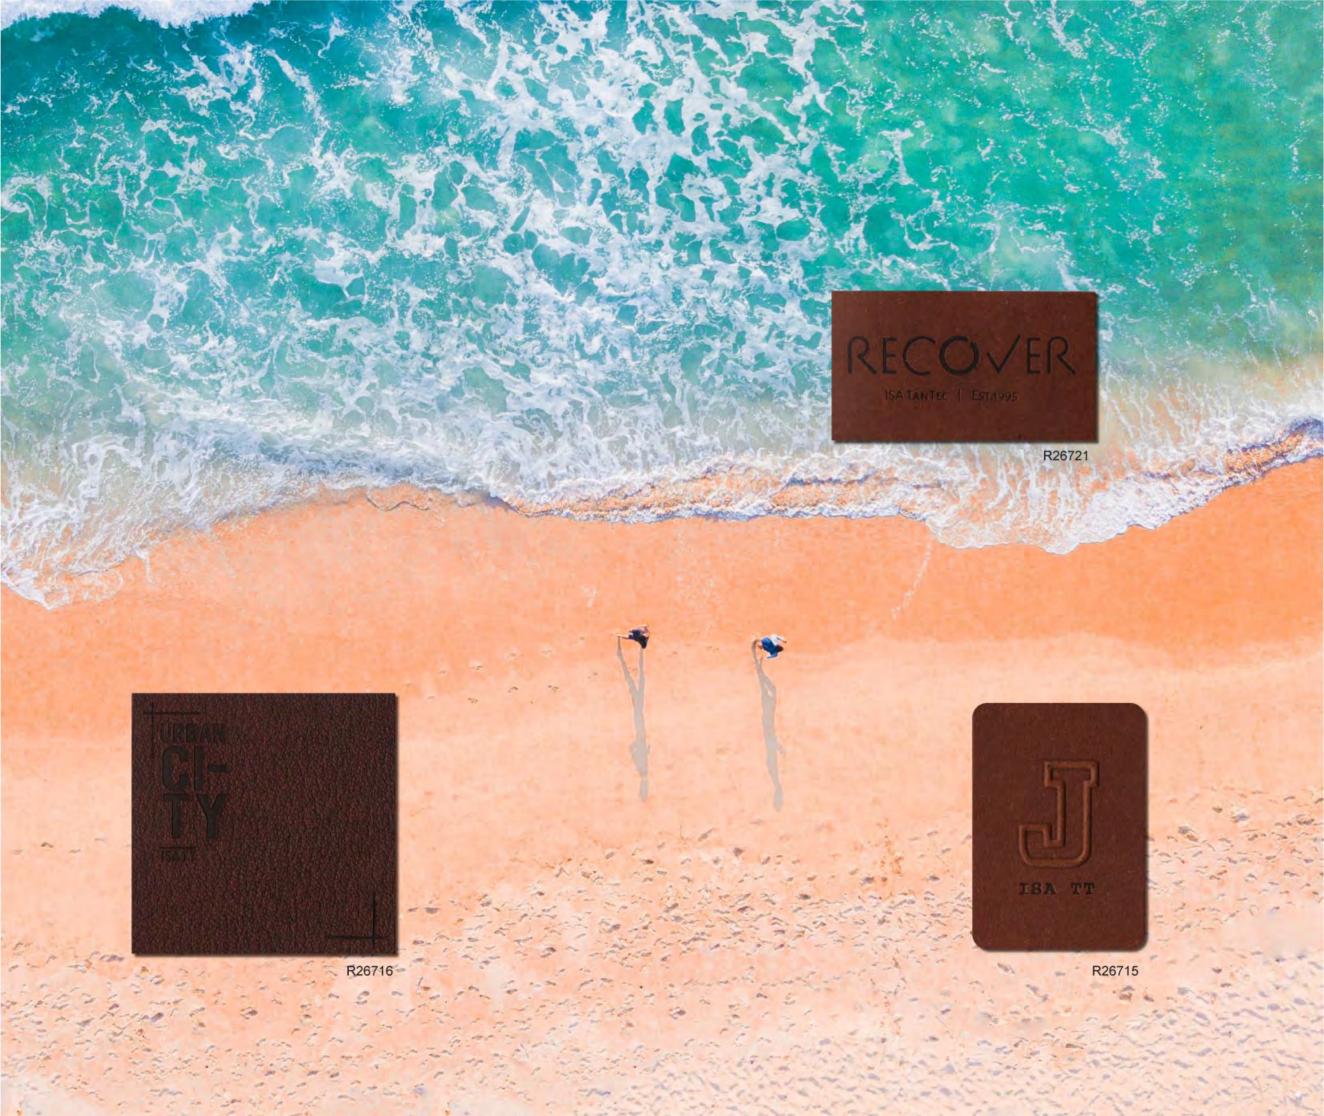

# RECO/ER

## Bonded Leather Collection

Produced by recycling and processing tannery's Wet Blue shaving mixed with water, natural Latex and oils, Bonded Leather is an excellent support which becomes, thanks to its many features both technical and aesthetic, the ideal material for production of Labels and many other accessories.

The smell of Leather, the consistent texture and the variety of colors and finishing will make it an additional and attractive "Must" in your collections.

Due to its Eco-Friendly nature, this recycled material is in full compliance with Environment.