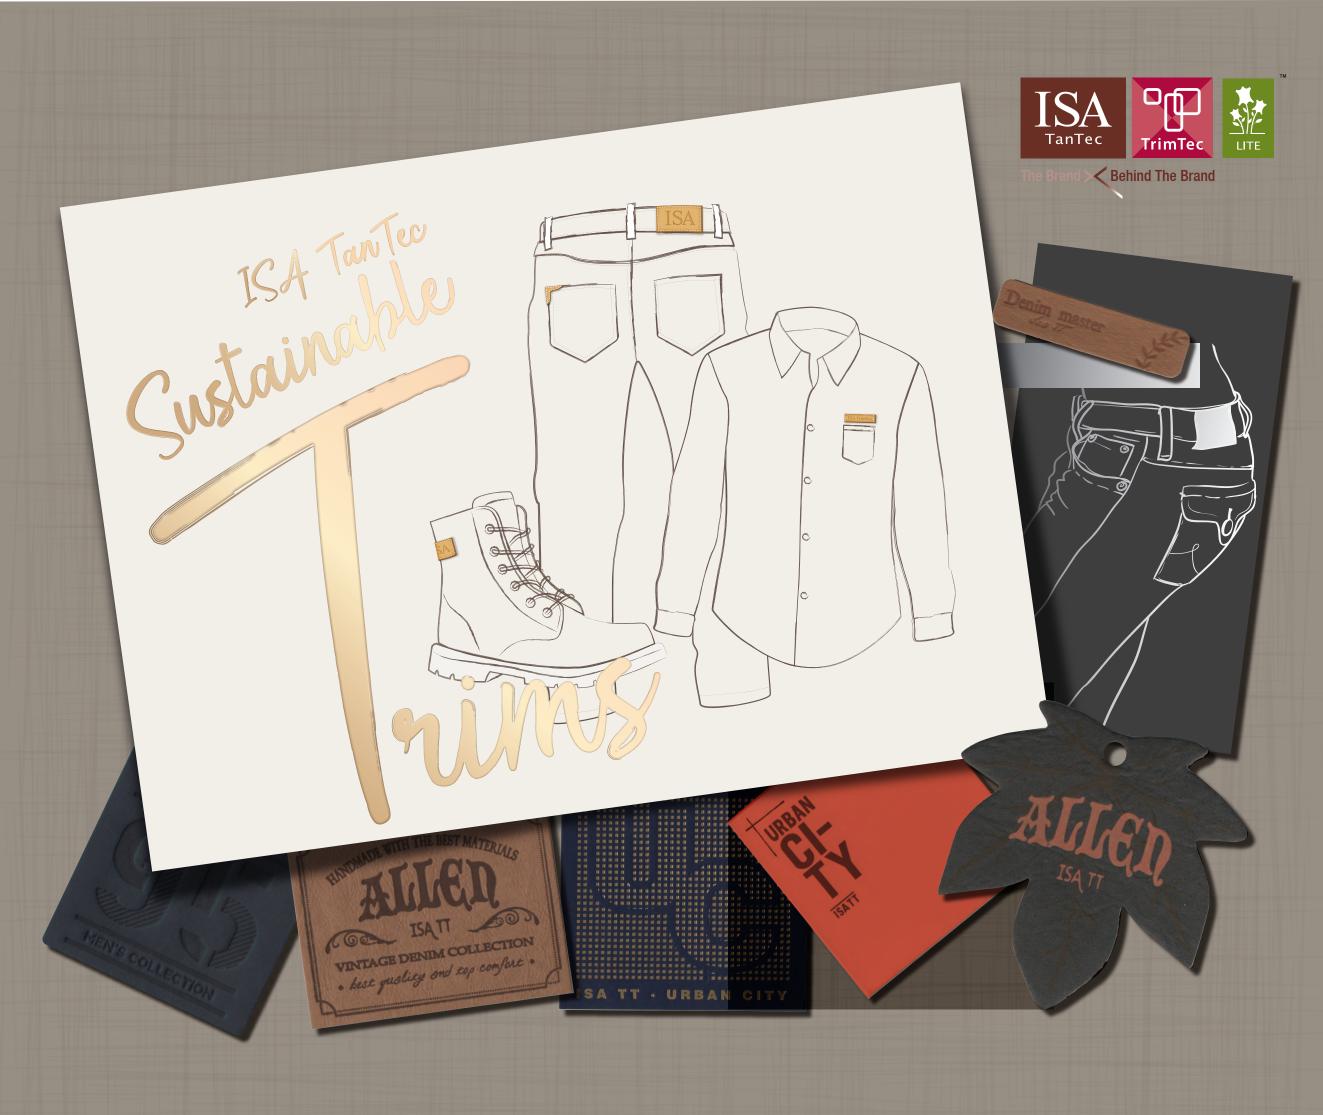

Under one tannery roof, ISA TanTec also operates a leather trimming division, ISA TrimTec, which specializes in trims for apparel, bags and shoes. ISA TrimTec offers customized technology options including debossing, embossing, foiling and printing as well as special finishing. ISA TrimTec strives for value by adding to the supply chain in terms of manufacturing diversity, cost efficiencies, fast delivery and risk free RSL performance.

### Advantages of Partnering with TrimTec

• LITE Concept

ISA LITE index provide water and energy savings rates for every leather or label.

 $\cdot$  The Most Advanced RSL System

ISA TanTec works with its partners in the chemical industry to eliminate or significantly reduce the chemicals we believe are potentially problematic in the future from the supply chain, without sacrificing the performance of our leather. This system along with the Restricted Substance List, applies to ALL of its products, for ALL of its customers, at ALL times.