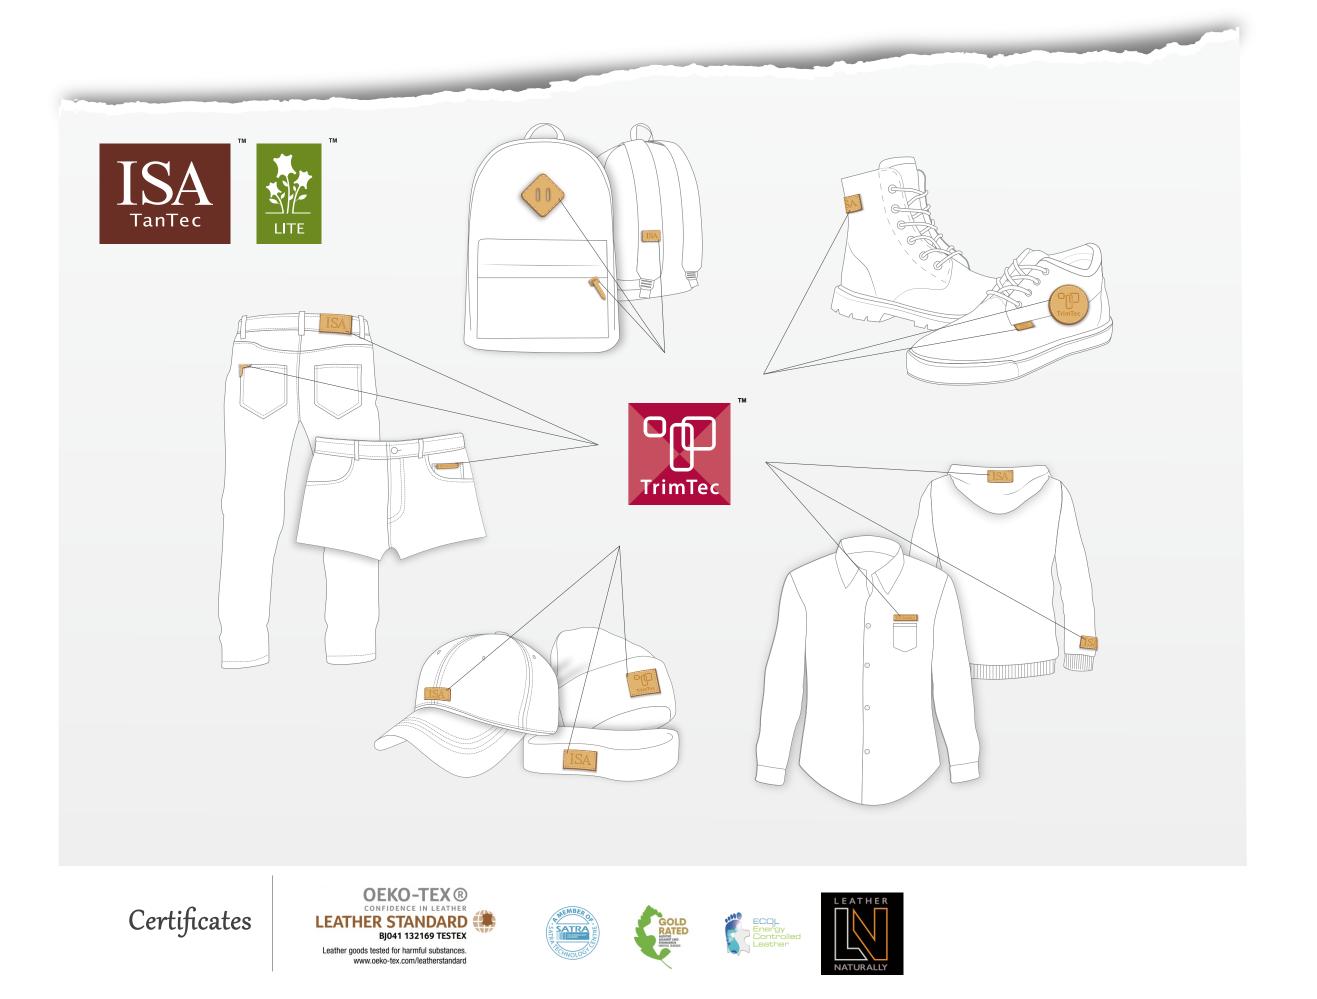

Under one tannery roof, ISA TanTec also operates a leather trimming division, ISA TrimTec, which specializes in trims for apparel, bags and shoes. ISA TrimTec offers customized technology options including debossing, embossing, foiling and printing as well as special finishing. ISA TrimTec strives for value by adding to the supply chain in terms of manufacturing diversity, cost efficiencies, fast delivery and risk free RSL performance.

### Advantages of Partnering with TrimTec

• LITE Concept

ISA LITE index provide water and energy savings rates for every leather or label.

 $\cdot$  The Most Advanced RSL System

ISA TanTec works with its partners in the chemical industry to eliminate or significantly reduce the chemicals we believe are potentially problematic in the future from the supply chain, without sacrificing the performance of our leather. This system along with the Restricted Substance List, applies to ALL of its products, for ALL of its customers, at ALL times.