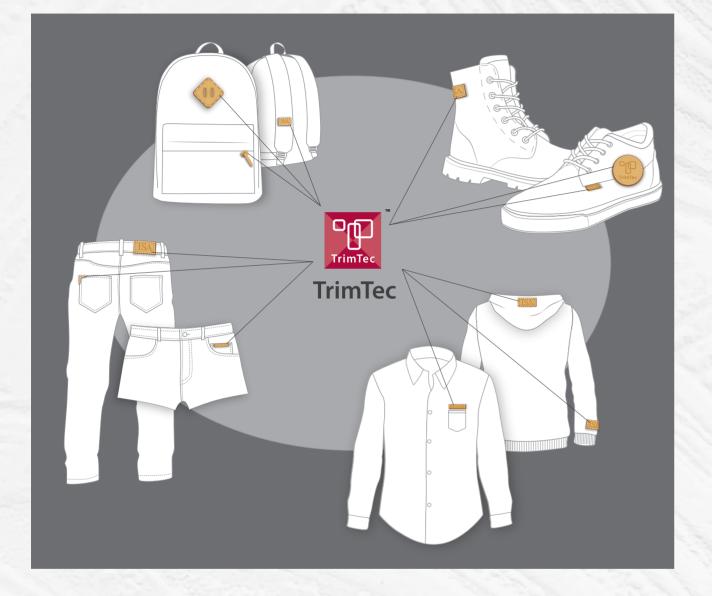

## About ISA TrimTec

Under one tannery roof, ISA TanTec also operates a leather trimming division, ISA TrimTec, which specializes in trims for apparel, bags and shoes. ISA TrimTec offers customized technology options including debossing, embossing, foiling and printing as well as special finishing. ISA TrimTec strives for value by adding to the supply chain in terms of manufacturing diversity, cost efficiencies, fast delivery and risk free RSL performance.

## Advantages of Partnering With TrimTec