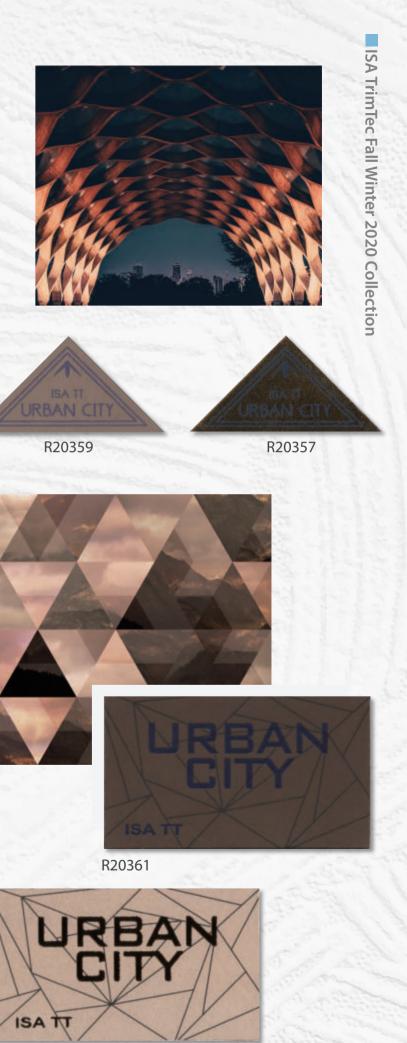

> Last but not least, label size. Fall Winter 2020 Collection will bring with its arrival new shapes and new sizes that will become the defining detail to the clothing. Make space, then, for extravagant letters and maxi size labels. Labels are important, but let's not forget about details like pockets, decorative strips and exclusive inserts that are sure to give character and value to your every article.

## LEATHER COLORS

ISA TrimTec Fall Winter 2020 Collection

R20356

R20348

R20347

R20349

URBAN DITY R20355 ISA TT . URBAN CITY

R20354