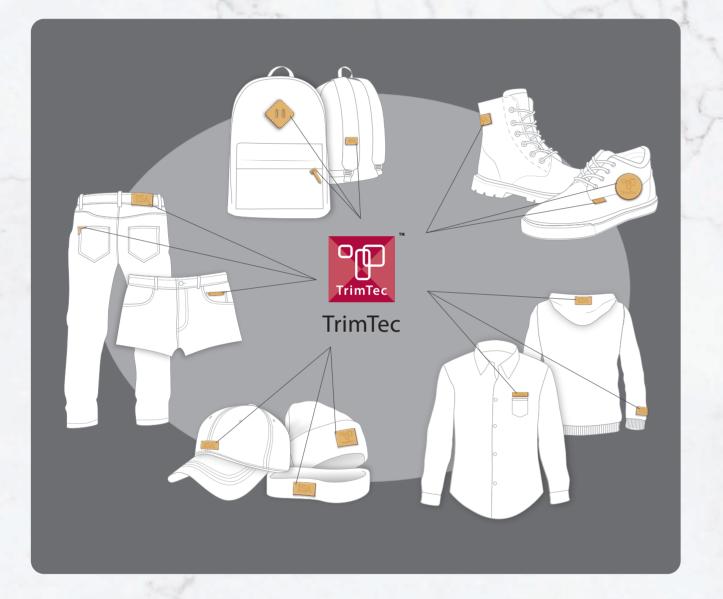

## **About ISA TrimTec**

Under one tannery roof, ISA TanTec also operates a leather trimming division, ISA TrimTec, which specializes in trims for apparel, bags and shoes. ISA TrimTec offers customized technology options including debossing, embossing, foiling and printing as well as special finishing. ISA TrimTec strives for value by adding to the supply chain in terms of manufacturing diversity, cost efficiencies, fast delivery and risk free RSL performance.

# Advantages of Partnering with TrimTec