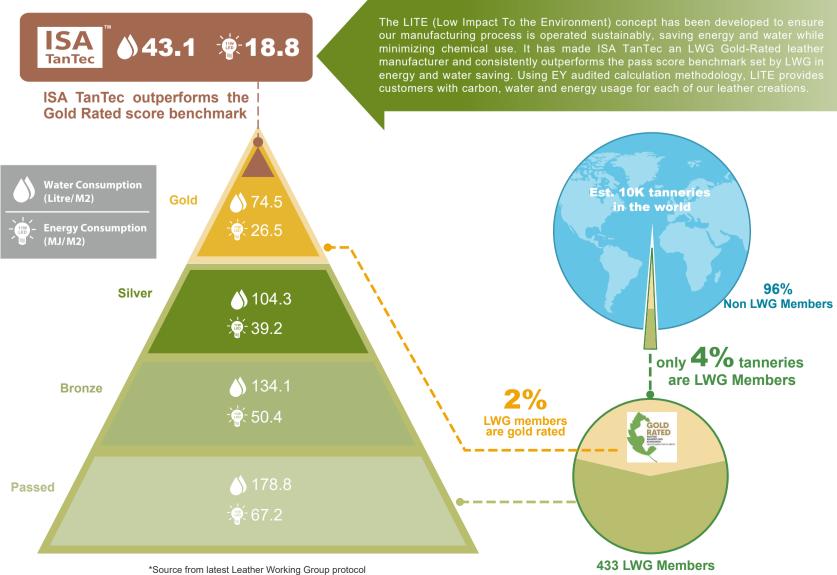

# ISA Nextgenmaterials

ISA, the Next-Gen Material Manufacturer, specialized in producing sustainable leathers and sustainable additional materials

# **ISA** Nextgenmaterials

**Business Units** 



## **ISA** TanTec

ISA TanTec<sup>™</sup>, manufactures LITE (Low Impact To the Environment) leather with our commitment to minimize negative environmental impacts





### **ISA COSM™**

ISA COSM<sup>™</sup> (Creation of Sustainable Materials), specialized in the development and production of sustainable additional materials



#### LWG Environmental Audit Protocol







#### ISA TANTEC LTD.

Avenida Da Praia Grande N. 619 Comercial Si Toi, 5 Andar 8, Macau, P. R. China +853 2835 6320

info@tantec1.com

www.isanextgenmaterials.com