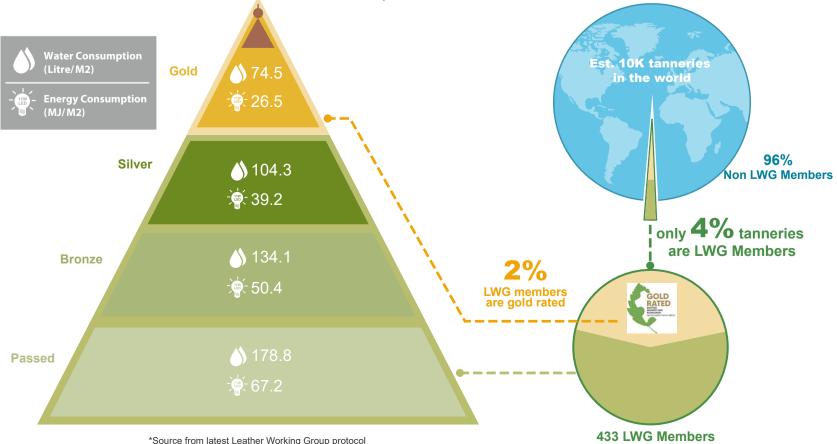

# ISA Nextgenmaterials

ISA, the Next-Gen Material Manufacturer, specialized in producing sustainable leathers and sustainable additional materials

# **ISA** Nextgenmaterials

**Business Units** 



## **ISA** TanTec

ISA TanTec<sup>™</sup>, manufactures LITE (Low Impact To the Environment) leather with our commitment to minimize negative environmental impacts





### **ISA COSM™**

ISA COSM<sup>™</sup> (Creation of Sustainable Materials), specialized in the development and production of sustainable additional materials



#### LWG Environmental Audit Protocol







#### ISA TANTEC LTD.

Avenida Da Praia Grande N. 619 Comercial Si Toi, 5 Andar 8, Macau, P. R. China +853 2835 6320

info@tantec1.com

www.isanextgenmaterials.com