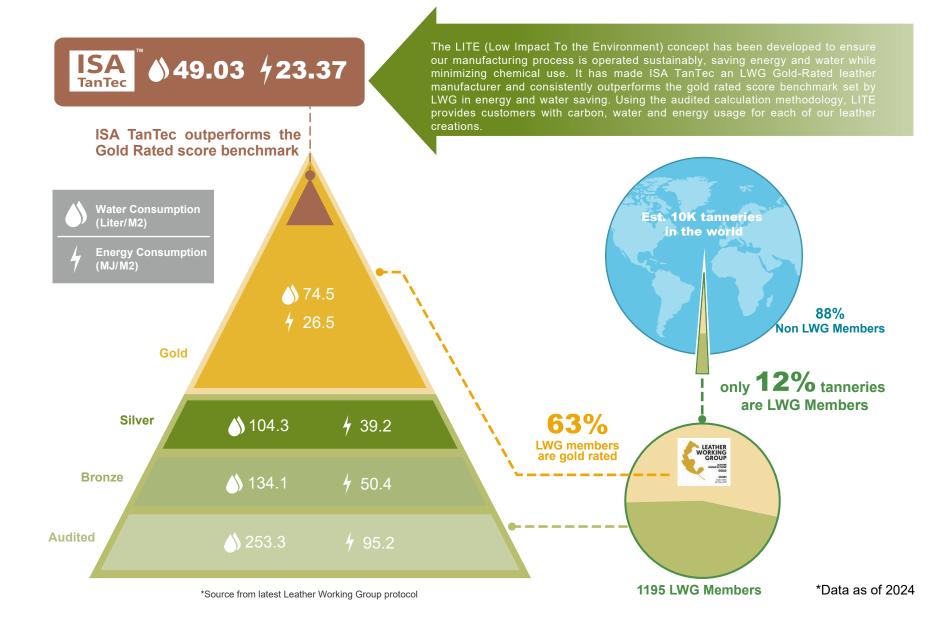

## **ISA** TanTec

ISA TanTec<sup>™</sup>, manufactures LITE (Low Impact To the Environment) leather with our commitment to minimize negative environmental impacts